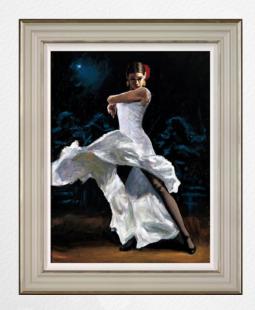

## DRESSED TO IMPRESS

It's time to celebrate the party season with a touch of glitz and glamour from some of our most stylish artists.

**FLAMENCA DE BLANCO** - Fabian Perez Hand Embellished Canvas on Board Edition of 95. Image Size 22 x 30". Framed: £2,750