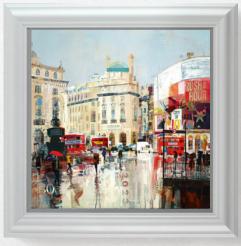

**HEADING TO ST. PAUL'S** - Henderson Cisz Embellished Canvas on Board Edition of 195. Image Size 14 x 14". Framed £350.

**TOWER BRIDGE STROLL** - Henderson Cisz Embellished Canvas on Board Edition of 195. Image Size 14 x 14". Framed £350.