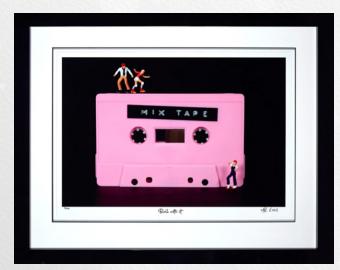

### DAILY GRIND

Mr. Kuu Paper Edition of 195. Image Size 24 x 16". Framed £550.

ROLL WITH IT - Mr. Kuu Paper Edition of 195. Image Size 24 x 16". Framed £550.