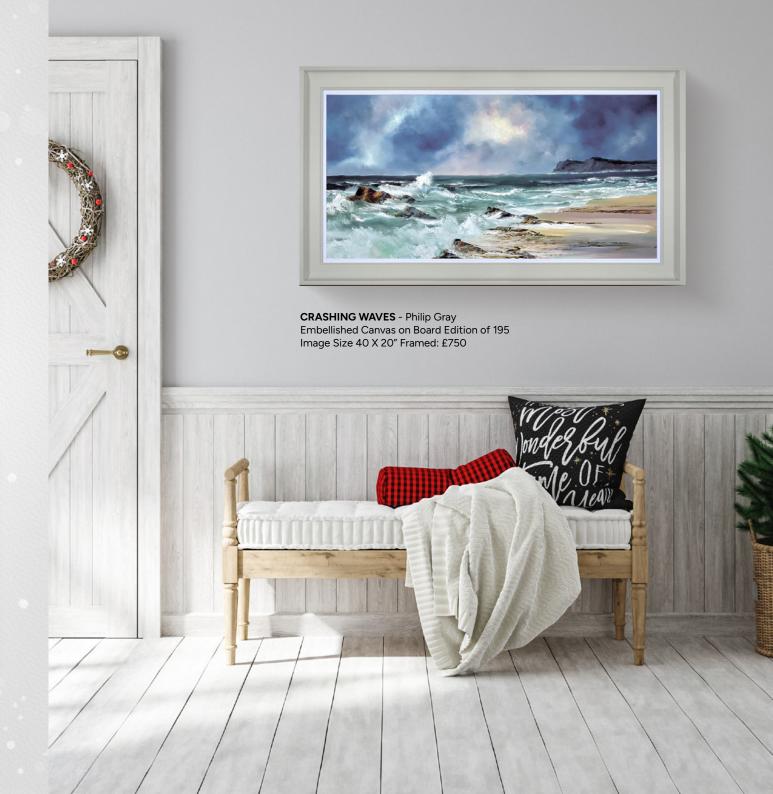

A NEW WORLD - Philip Gray Embellished Canvas on Board Edition of 195. Image Size 30 x 30". Framed £795.

**THE LIGHT SHOW** - Philip Gray Embellished Canvas on Board Edition of 195. Image Size 20 x 20". Framed £575.