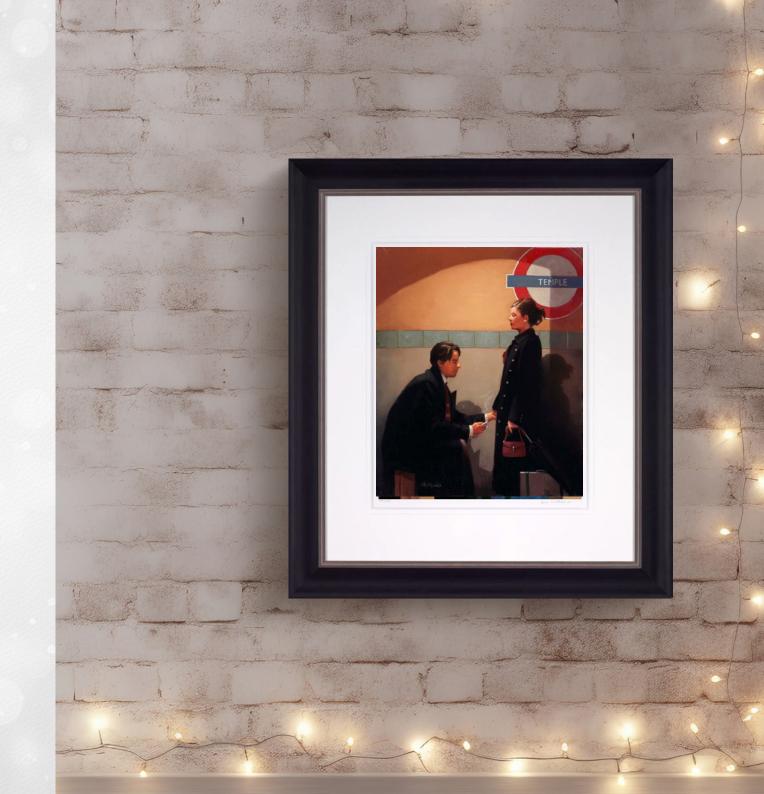

Edition of 195. Image Size 24 x 16". Framed £550.

## A COLOURFUL CHRISTMAS

Transform your home this Christmas with a pop of bright colour guaranteed to brighten up your winter, courtesy of some of our most colourful artists.

SCENT FROM ABOVE - Dan Pearce Hand Embellished Mixed Media Edition of 195. Image Size 29 x 39". Framed £1,395.





LIP SERVICE - Craig Alan Embellished Box Canvas Edition of 95. Image Size 30 x 30". Framed: £1,595.



SUMMER OF LOVE - Craig Alan Embellished Box Canvas Edition of 95. Image Size 30 x 30". Framed: £1,595.



### WINTER ESCAPES

Let these dreamy scenes transport you to some of world's best-loved destinations, from the comfort of your own home.

**THE RUNAWAYS** - Jack Vettriano Limited Edition on Paper Edition of 175. Image Size 8 X 10" Framed: £495





**HEADING TO ST. PAUL'S** - Henderson Cisz Embellished Canvas on Board Edition of 195. Image Size 14 x 14". Framed £350.



**TOWER BRIDGE STROLL** - Henderson Cisz Embellished Canvas on Board Edition of 195. Image Size 14 x 14". Framed £350.







THE BIGGER APPLE - Tom Butler Embellished Paper on Board Edition of 195. Image Size 16 x 16". Framed £495.



RUSH SHOWERS - Tom Butler Embellished Paper on Board Edition of 195. Image Size 16 x 16". Framed £495.

## BRINGING THE OUTSIDE IN

Take a trip to the seaside with beach views from the British coast, serene sailing scenes and stunning skies.



**ROAMING FREE**- John Waterhouse Paper on Board Edition of 195. Image Size 12 x 12". Framed £325.





**DAWN SKIES,** Barry Hilton Limited Edition Image Size 25 X 19". Framed: £575





FAR