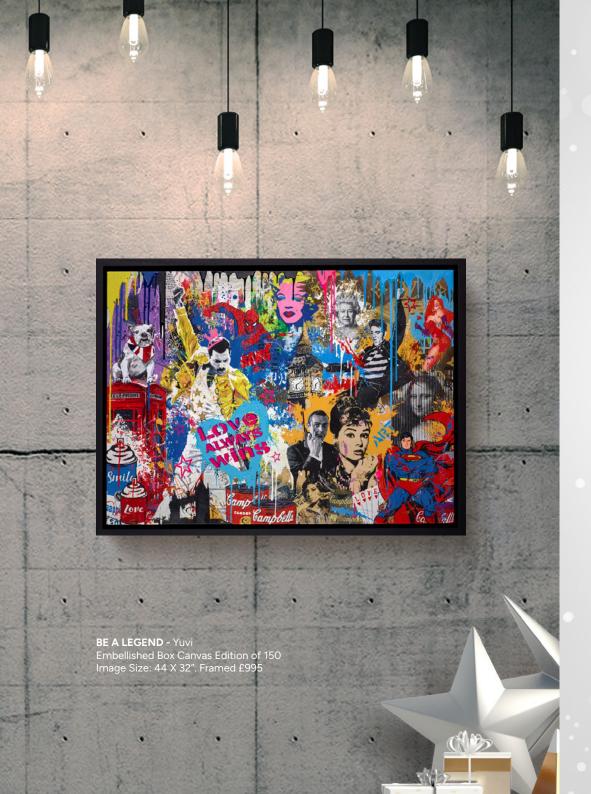

contemporary original works and limited editions in a range of styles – something for everyone.

### LITTLE LUXURIES

Celebrate life's little luxuries with these irreverent takes on the finest brands from some of our best-loved artists.



BOTTLED CHIC - Campbell La Pun Embellished Paper Edition of 150. Image Size 24 x 36". Framed £750.







### DAILY GRIND

Mr. Kuu Paper Edition of 195. Image Size 24 x 16". Framed £550.



ROLL WITH IT - Mr. Kuu Paper Edition of 195. Image Size 24 x 16". Framed £550.

## A COLOURFUL CHRISTMAS

Transform your home this Christmas with a pop of bright colour guaranteed to brighten up your winter, courtesy of some of our most colourful artists.

SCENT FROM ABOVE - Dan Pearce Hand Embellished Mixed Media Edition of 195. Image Size 29 x 39". Framed £1,395.





LIP SERVICE - Craig Alan Embellished Box Canvas Edition of 95. Image Size 30 x 30". Framed: £1,595.



SUMMER OF LOVE - Craig Alan Embellished Box Canvas Edition of 95. Image Size 30 x 30". Framed: £1,595.



### WINTER ESCAPES

Let these dreamy scenes transport you to some of world's best-loved destinations, from the comfort of your own home.

**THE RUNAWAYS** - Jack Vettriano Limited Edition on Paper Edition of 175. Image Size 8 X 10" Framed: £495





**HEADING TO ST. PAUL'S** - Henderson Cisz Embellished Canvas on Board Edition of 195. Image Size 14 x 14". Framed £350.



**TOWER BRIDGE STROLL** - Henderson Cisz Embellished Canvas on Board Edition of 195. Image Size 14 x 14". Framed £350.







THE BIGGER APPLE - Tom Butler Embellished Paper on Board Edition of 195. Image Size 16