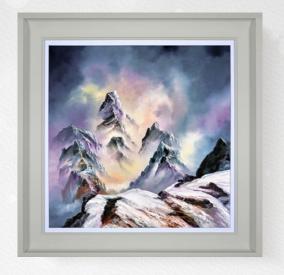

### WINTER ESCAPES

Let these dreamy scenes transport you to some of world's best-loved destinations, from the comfort of your own home.

**THE RUNAWAYS** - Jack Vettriano Limited Edition on Paper Edition of 175. Image Size 8 X 10" Framed: £495