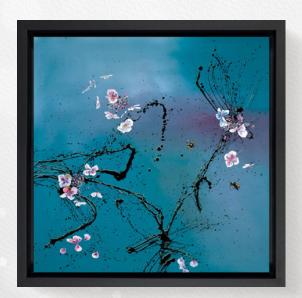

## A COLOURFUL CHRISTMAS

Transform your home this Christmas with a pop of bright colour guaranteed to brighten up your winter, courtesy of some of our most colourful artists.

SCENT FROM ABOVE - Dan Pearce Hand Embellished Mixed Media Edition of 195. Image Size 29 x 39". Framed £1,395.