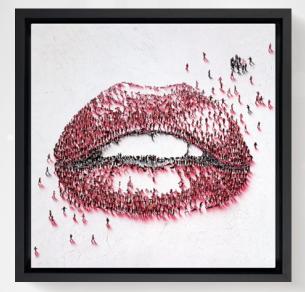

LIP SERVICE - Craig Alan Embellished Box Canvas Edition of 95. Image Size 30 x 30". Framed: £1,595.

SUMMER OF LOVE - Craig Alan Embellished Box Canvas Edition of 95. Image Size 30 x 30". Framed: £1,595.