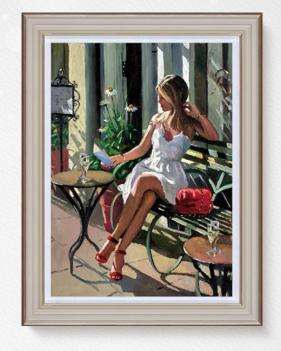

#### AL FRESCO

Sherree Valentine-Daines Embellished Canvas on Board Edition of 195. Image Size 21 x 30". Framed £895.