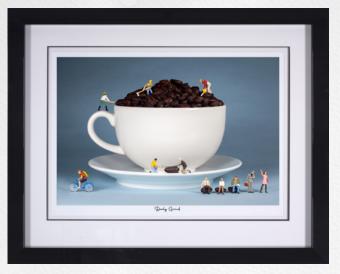

### DAILY GRIND

Mr. Kuu Paper Edition of 195. Image Size 24 x 16". Framed £550.

ROLL WITH IT - Mr. Kuu Paper Edition of 195. Image Size 24 x 16". Framed £550.