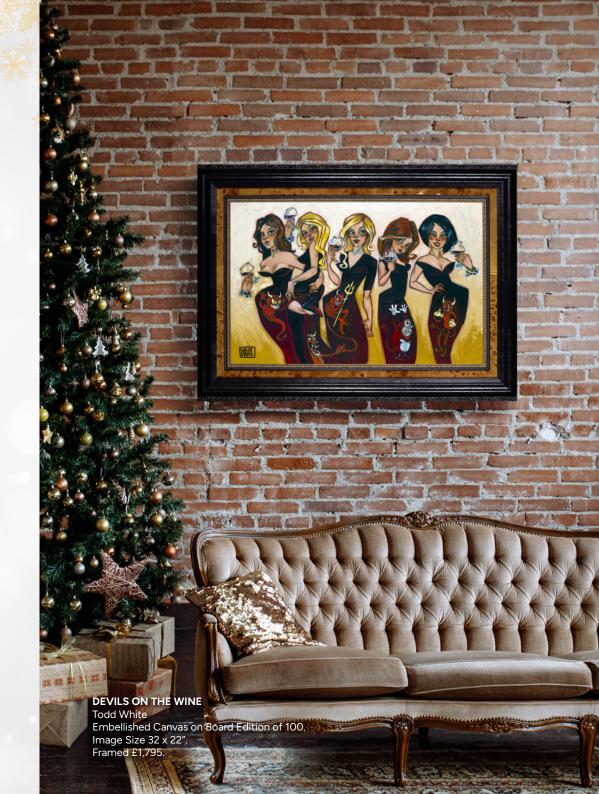

NASTY HABITS Todd White Embellished Canvas on Board Edition of 100. Image Size 18 x 26". Framed £1,395.

SKI HAUS Todd White Embellished Canvas on Board Edition of 100. Image Size 20 x 32". Framed £1,695.