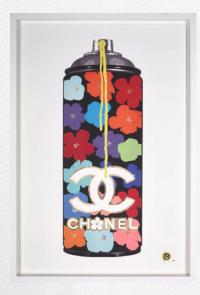

### LITTLE LUXURIES

Celebrate life's little luxuries with these irreverent takes on the finest brands from some of our best-loved artists.

BOTTLED CHIC - Campbell La Pun Embellished Paper Edition of 150. Image Size 24 x 36". Framed £750.