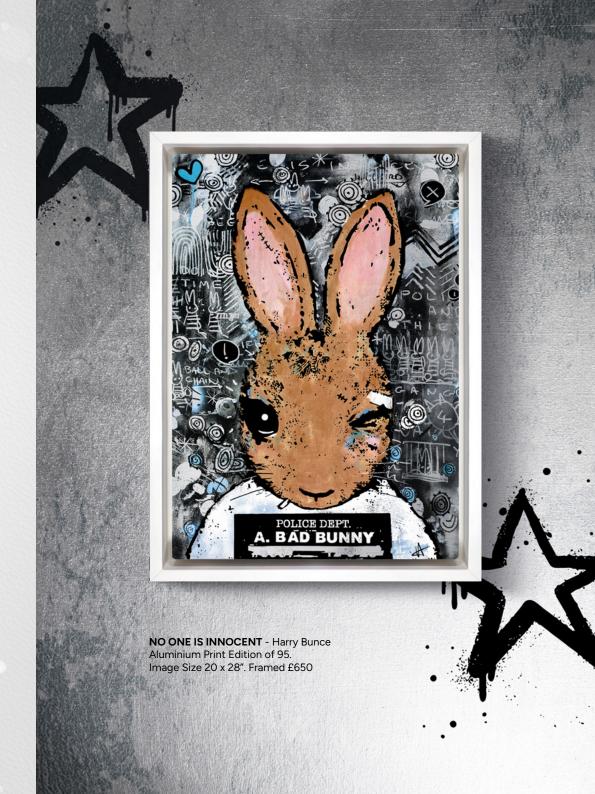

**THE WORD ON THE STREET** - Harry Bunce Aluminium Print Edition of 95. Image Size 40 x 24". Framed £895.

**BREAKOUT**- Harry Bunce Aluminium Print Edition of 95. Image Size 28 x 20". Framed £650.

**FOREVER LOVE** - Michael Talbot Bronze Sculpture Edition of 195. Size 8 x 15". £2,995.