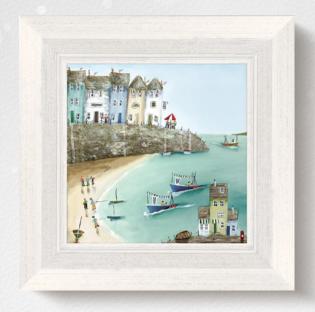

## BRINGING THE OUTSIDE IN

Take a trip to the seaside with beach views from the British coast, serene sailing scenes and stunning skies.

**ROAMING FREE**- John Waterhouse Paper on Board Edition of 195. Image Size 12 x 12". Framed £325.