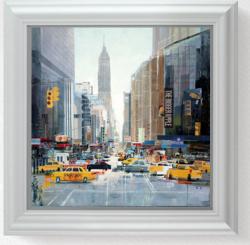

THE BIGGER APPLE - Tom Butler Embellished Paper on Board Edition of 195. Image Size 16 x 16". Framed £495.

RUSH SHOWERS - Tom Butler Embellished Paper on Board Edition of 195. Image Size 16 x 16". Framed £495.