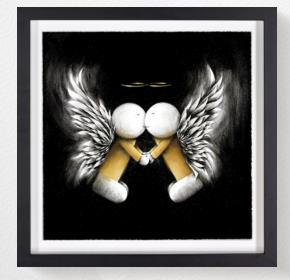

### SPREAD A LITTLE LOVE

Spread a little joy and happiness this Christmas with these heart-warming, sculptures and engaging limited editions.

**GUARDIANS OF LOVE-** Doug Hyde Paper Edition of 395. Image Size 15 x 15". Framed £395.