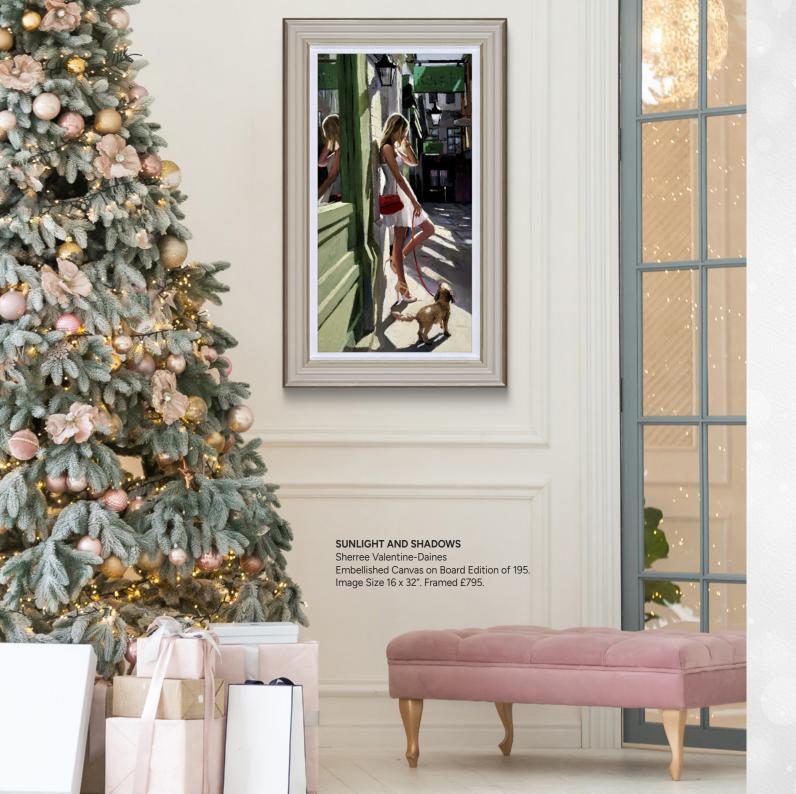

#### AL FRESCO

Sherree Valentine-Daines Embellished Canvas on Board Edition of 195. Image Size 21 x 30". Framed £895.