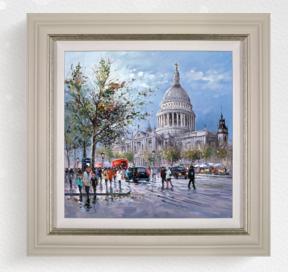

**HEADING TO ST. PAUL'S** - Henderson Cisz Embellished Canvas on Board Edition of 195. Image Size 14 x 14". Framed £350.

**TOWER BRIDGE STROLL** - Henderson Cisz Embellished Canvas on Board Edition of 195. Image Size 14 x 14". Framed £350.