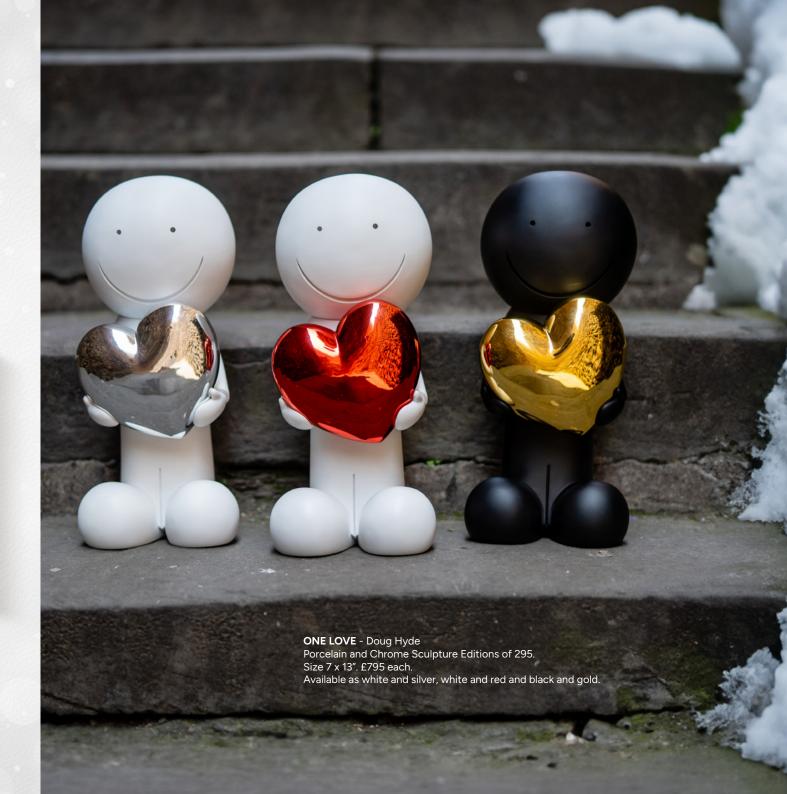

**THE WORD ON THE STREET** - Harry Bunce Aluminium Print Edition of 95. Image Size 40 x 24". Framed £895.

**BREAKOUT**- Harry Bunce Aluminium Print Edition of 95. Image Size 28 x 20". Framed £650.

**FOREVER LOVE** - Michael Talbot Bronze Sculpture Edition of 195. Size 8 x 15". £2,995.

INFINITE LOVE - Michael Talbot Bronze Sculpture Edition of 195. Size 14 x 16". £4,950.