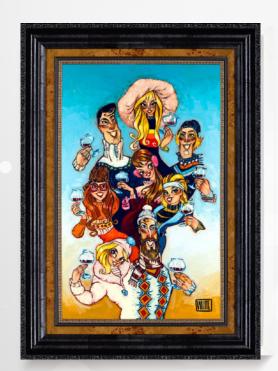

5. Image Size 15 x 15". Framed £395.





**THE WORD ON THE STREET** - Harry Bunce Aluminium Print Edition of 95. Image Size 40 x 24". Framed £895.



**BREAKOUT**- Harry Bunce Aluminium Print Edition of 95. Image Size 28 x 20". Framed £650.







**FOREVER LOVE** - Michael Talbot Bronze Sculpture Edition of 195. Size 8 x 15". £2,995.



INFINITE LOVE - Michael Talbot Bronze Sculpture Edition of 195. Size 14 x 16". £4,950.

## DRESSED TO IMPRESS

It's time to celebrate the party season with a touch of glitz and glamour from some of our most stylish artists.



**FLAMENCA DE BLANCO** - Fabian Perez Hand Embellished Canvas on Board Edition of 95. Image Size 22 x 30". Framed: £2,750





NASTY HABITS Todd White Embellished Canvas on Board Edition of 100. Image Size 18 x 26". Framed £1,395.



SKI HAUS Todd White Embellished Canvas on Board Edition of 100. Image Size 20 x 32". Framed £1,695.









#### AL FRESCO

Sherree Valentine-Daines Embellished Canvas on Board Edition of 195. Image Size 21 x 30". Framed £895.