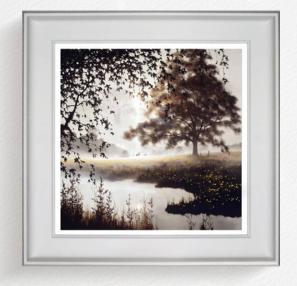

## BRINGING THE OUTSIDE IN

Take a trip to the seaside with beach views from the British coast, serene sailing scenes and stunning skies.

**ROAMING FREE**- John Waterhouse Paper on Board Edition of 195. Image Size 12 x 12". Framed £325.