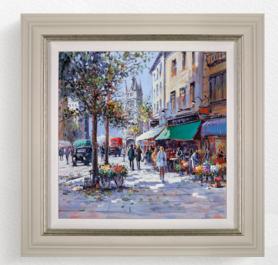

**HEADING TO ST. PAUL'S** - Henderson Cisz Embellished Canvas on Board Edition of 195. Image Size 14 x 14". Framed £350.

**TOWER BRIDGE STROLL** - Henderson Cisz Embellished Canvas on Board Edition of 195. Image Size 14 x 14". Framed £350.