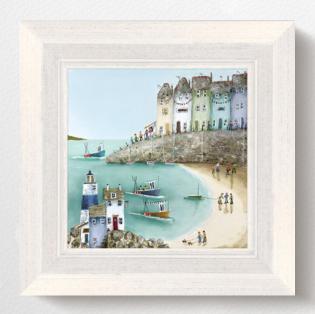

#### **WAVES CAFE**

Rebecca Lardner Canvas Edition of 195. Image Size 14 x 14". Framed £395.