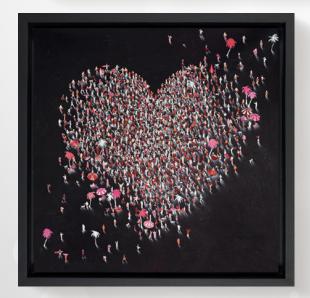

### SPREAD A LITTLE LOVE

Spread a little joy and happiness this Christmas with these heart-warming, sculptures and engaging limited editions.

**GUARDIANS OF LOVE-** Doug Hyde Paper Edition of 395. Image Size 15 x 15". Framed £395.