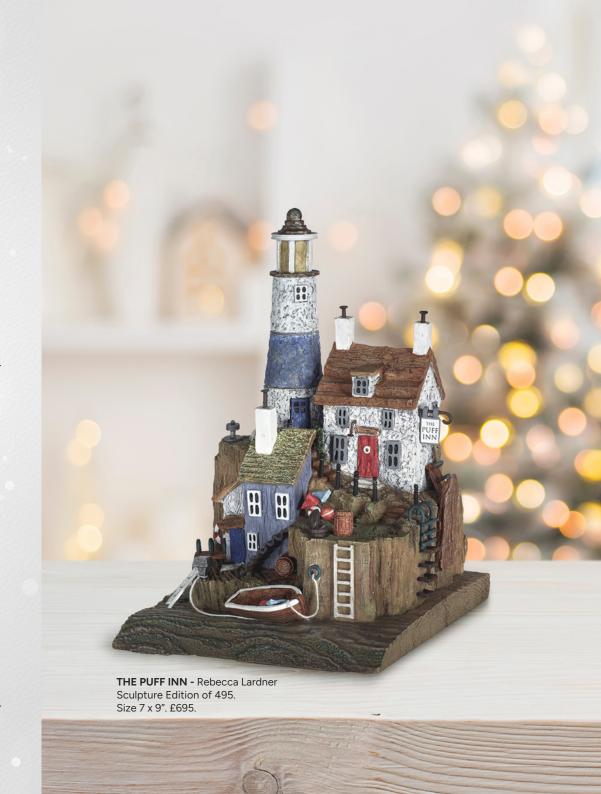

#### THE PUFF INN

Rebecca Lardner Canvas Edition of 195. Image Size 14 x 14". Framed £395.

NATURE'S DREAM I - Kay Davenport Embellished Box Canvas Edition of 195. Image Size 26 x 26". Framed: £695.

**NATURE'S DREAM II** - Kay Davenport Embellished Box Canvas Edition of 195. Image Size 26 x 26". Framed: £695.