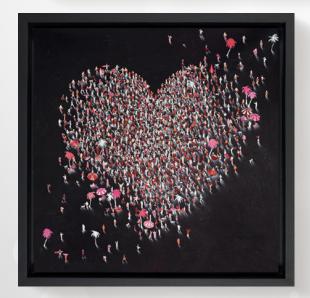

# A COLOURFUL CHRISTMAS

Transform your home this Christmas with a pop of bright colour guaranteed to brighten up your winter, courtesy of some of our most colourful artists.

SCENT FROM ABOVE - Dan Pearce Hand Embellished Mixed Media Edition of 195. Image Size 29 x 39". Framed £1,395.