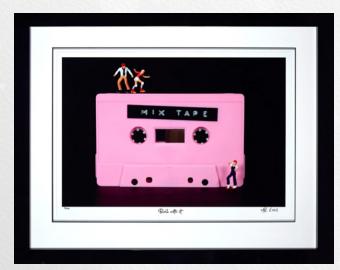

### DAILY GRIND

Mr. Kuu Paper Edition of 195. Image Size 24 x 16". Framed £550.

ROLL WITH IT - Mr. Kuu Paper Edition of 195. Image Size 24 x 16". Framed £550.

WOMEN WITHOUT MEN, CRACK, PARENTHOOD, TWO'S COMPANY