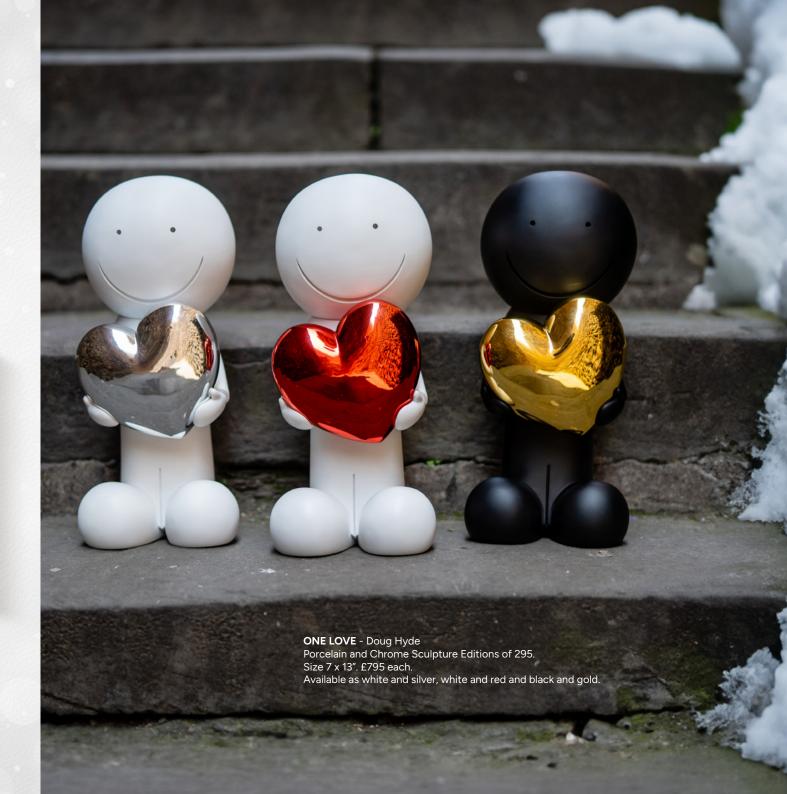

### SPREAD A LITTLE LOVE

Spread a little joy and happiness this Christmas with these heart-warming, sculptures and engaging limited editions.

**GUARDIANS OF LOVE-** Doug Hyde Paper Edition of 395. Image Size 15 x 15". Framed £395.