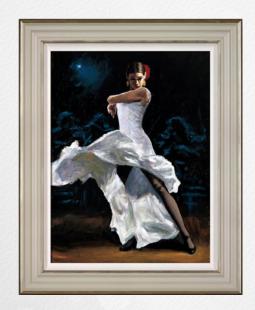

# DRESSED TO IMPRESS

It's time to celebrate the party season with a touch of glitz and glamour from some of our most stylish artists.

**FLAMENCA DE BLANCO** - Fabian Perez Hand Embellished Canvas on Board Edition of 95. Image Size 22 x 30". Framed: £2,750