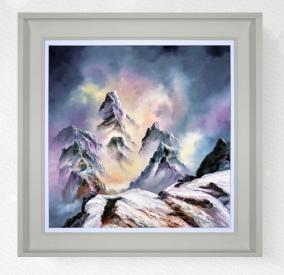

enes and stunning skies.



**ROAMING FREE**- John Waterhouse Paper on Board Edition of 195. Image Size 12 x 12". Framed £325.





**DAWN SKIES,** Barry Hilton Limited Edition Image Size 25 X 19". Framed: £575





FAR HORIZONS I, Barry Hilton Limited Edition Image Size 19 X 25". Framed: £575



FAR HORIZONS II, Barry Hilton Limited Edition Image Size 19 X 25". Framed: £575



#### **WAVES CAFE**

Rebecca Lardner Canvas Edition of 195. Image Size 14 x 14". Framed £395.



#### THE PUFF INN

Rebecca Lardner Canvas Edition of 195. Image Size 14 x 14". Framed £395.







NATURE'S DREAM I - Kay Davenport Embellished Box Canvas Edition of 195. Image Size 26 x 26". Framed: £695.



**NATURE'S DREAM II** - Kay Davenport Embellished Box Canvas Edition of 195. Image Size 26 x 26". Framed: £695.



A NEW WORLD - Philip Gray Embellished Canvas on Board Edition of 195. Image Size 30 x 30". Framed £795.



**THE LIGHT SHOW** - Philip Gray Embellished Canvas on Board Edition of 195. Image Size 20 x 20". Framed £575.



### SPREAD A LITTLE LOVE

Spread a little joy and happiness this Christmas with these heart-warming, sculptures and engaging limited editions.



**GUARDIANS OF LOVE-** Doug Hyde Paper Edition of 395. Image Size 15 x 15". Framed £395.





**THE WORD ON THE STREET** - Harry Bunce Aluminium Print Edition of 95. Image Size 40 x 24". Framed £895.



**BREAKOUT**- Harry Bunce Aluminium Print Edition of 95. Image Size 28 x 20". Framed £650.







**FOREVER LOVE** - Michael Talbot Bronze Sculpture Edition of 195. Size 8 x 15". £2,995.



INFINITE LOVE - Michael Talbot Bronze