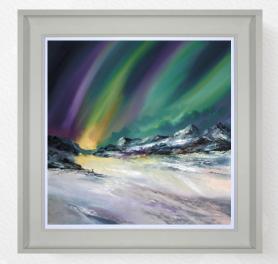

A NEW WORLD - Philip Gray Embellished Canvas on Board Edition of 195. Image Size 30 x 30". Framed £795.

**THE LIGHT SHOW** - Philip Gray Embellished Canvas on Board Edition of 195. Image Size 20 x 20". Framed £575.