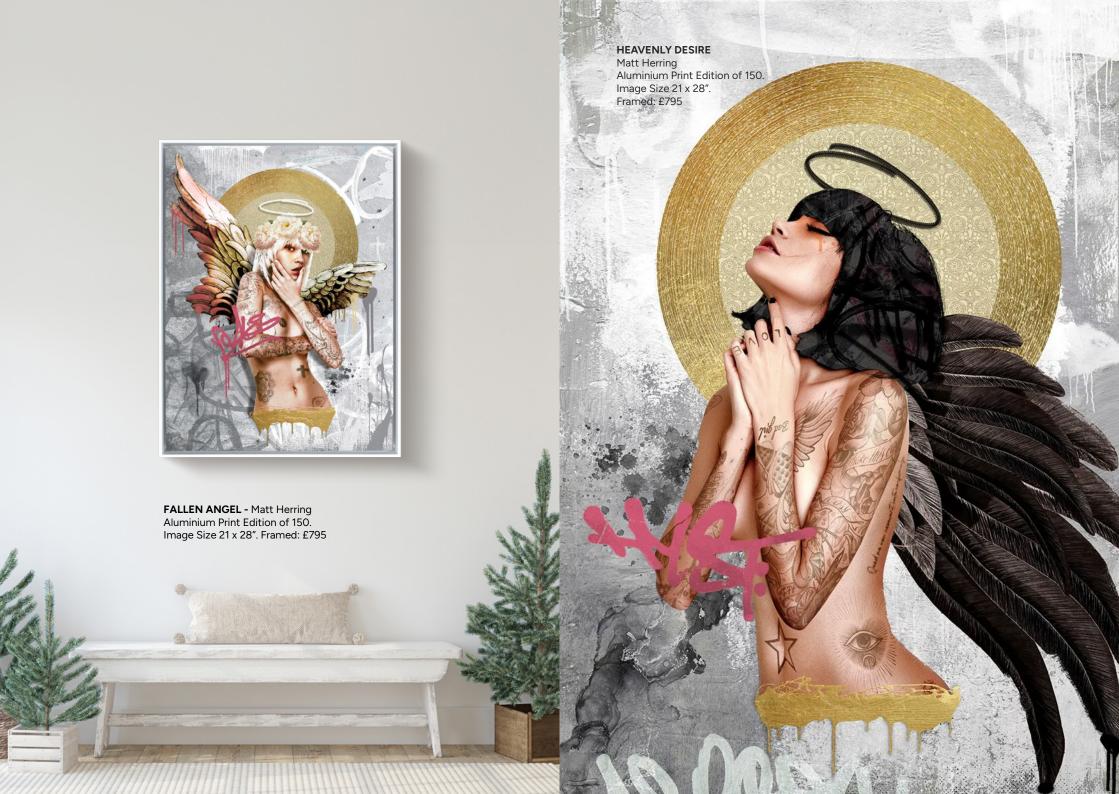

on of 95. Image Size 40 x 24". Framed £895.



**BREAKOUT**- Harry Bunce Aluminium Print Edition of 95. Image Size 28 x 20". Framed £650.







**FOREVER LOVE** - Michael Talbot Bronze Sculpture Edition of 195. Size 8 x 15". £2,995.



INFINITE LOVE - Michael Talbot Bronze Sculpture Edition of 195. Size 14 x 16". £4,950.

# DRESSED TO IMPRESS

It's time to celebrate the party season with a touch of glitz and glamour from some of our most stylish artists.



**FLAMENCA DE BLANCO** - Fabian Perez Hand Embellished Canvas on Board Edition of 95. Image Size 22 x 30". Framed: £2,750





NASTY HABITS Todd White Embellished Canvas on Board Edition of 100. Image Size 18 x 26". Framed £1,395.



SKI HAUS Todd White Embellished Canvas on Board Edition of 100. Image Size 20 x 32". Framed £1,695.









#### AL FRESCO

Sherree Valentine-Daines Embellished Canvas on Board Edition of 195. Image Size 21 x 30". Framed £895.