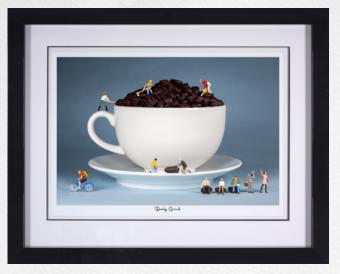

### DAILY GRIND

Mr. Kuu Paper Edition of 195. Image Size 24 x 16". Framed £550.

ROLL WITH IT - Mr. Kuu Paper Edition of 195. Image Size 24 x 16". Framed £550.

WOMEN WITHOUT MEN, CRACK, PARENTHOOD, TWO'S COMPANY