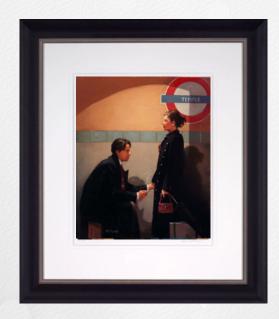

N, CRACK, PARENTHOOD, TWO'S COMPANY

The Connor Brothers
Pigment Print with Silkscreen on Archival Paper Edition of 75
Image Size 20 x 30". Framed £1,495 each

# A COLOURFUL CHRISTMAS

Transform your home this Christmas with a pop of bright colour guaranteed to brighten up your winter, courtesy of some of our most colourful artists.

SCENT FROM ABOVE - Dan Pearce Hand Embellished Mixed Media Edition of 195. Image Size 29 x 39". Framed £1,395.





LIP SERVICE - Craig Alan Embellished Box Canvas Edition of 95. Image Size 30 x 30". Framed: £1,595.



SUMMER OF LOVE - Craig Alan Embellished Box Canvas Edition of 95. Image Size 30 x 30". Framed: £1,595.



#### WINTER ESCAPES

Let these dreamy scenes transport you to some of world's best-loved destinations, from the comfort of your own home.



THE RUNAWAYS - Jack Vettriano Limited Edition on Paper Edition of 175. Image Size 8 X 10" Framed: £495





**HEADING TO ST. PAUL'S** - Henderson Cisz Embellished Canvas on Board Edition of 195. Image Size 14 x 14". Framed £350.



**TOWER BRIDGE STROLL** - Henderson Cisz Embellished Canvas on Board Edition of 195. Image Size 14 x 14". Framed £350.







THE BIGGER APPLE - Tom Butler Embellished Paper on Board Edition of 195. Image Size 16 x 16". Framed £495.



RUSH SHOWERS - Tom Butler Embellished Paper on Board Edition of 195. Image Size 16 x 16". Framed £495.

# BRINGING THE OUTSIDE IN

Take a trip to the seaside with beach views from the British coast, serene sailing scenes and stunning skies.



**ROAMING FREE**- John Waterhouse Paper on Board Edition of 195. Image Size 12 x 12".