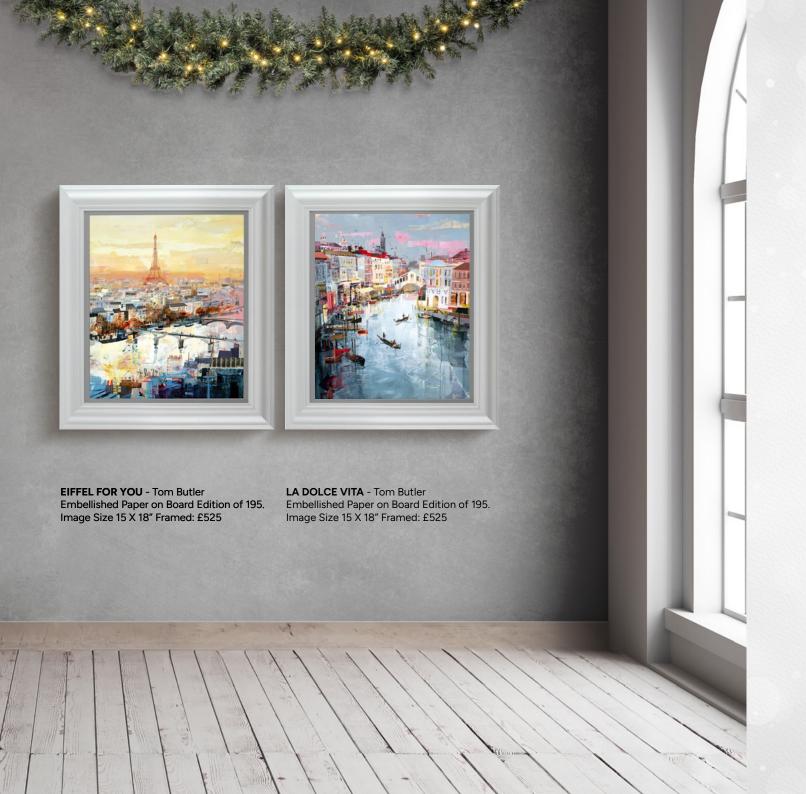

THE BIGGER APPLE - Tom Butler Embellished Paper on Board Edition of 195. Image Size 16 x 16". Framed £495.

RUSH SHOWERS - Tom Butler Embellished Paper on Board Edition of 195. Image Size 16 x 16". Framed £495.