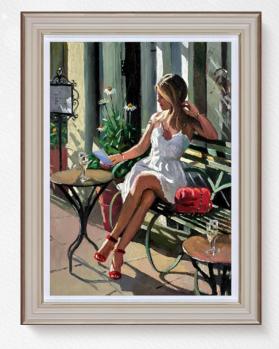

#### AL FRESCO

Sherree Valentine-Daines Embellished Canvas on Board Edition of 195. Image Size 21 x 30". Framed £895.