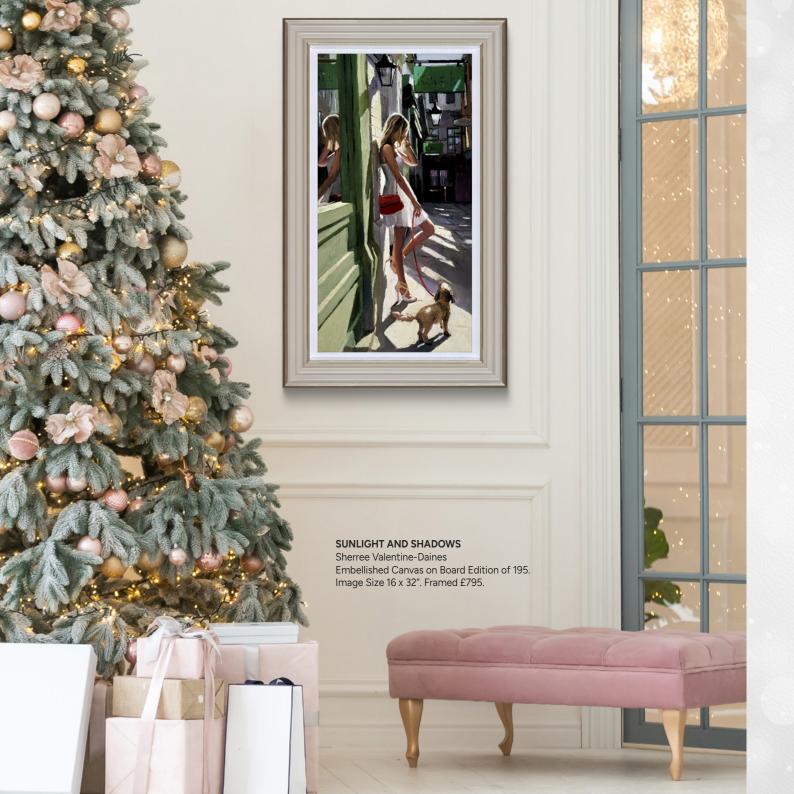

#### AL FRESCO

Sherree Valentine-Daines Embellished Canvas on Board Edition of 195. Image Size 21 x 30". Framed £895.