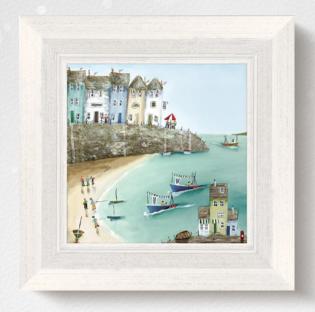

#### **WAVES CAFE**

Rebecca Lardner Canvas Edition of 195. Image Size 14 x 14". Framed £395.