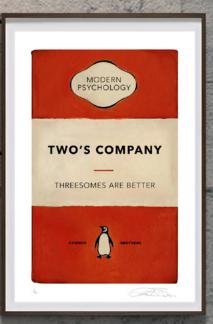

### DAILY GRIND

Mr. Kuu Paper Edition of 195. Image Size 24 x 16". Framed £550.

ROLL WITH IT - Mr. Kuu Paper Edition of 195. Image Size 24 x 16". Framed £550.

WOMEN WITHOUT MEN, CRACK, PARENTHOOD, TWO'S COMPANY

The Connor Brothers
Pigment Print with Silkscreen on Archival Paper Edition of 75
Image Size 20 x 30". Framed £1,495 each