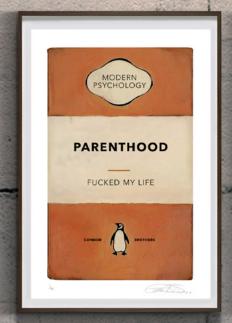

### DAILY GRIND

Mr. Kuu Paper Edition of 195. Image Size 24 x 16". Framed £550.

ROLL WITH IT - Mr. Kuu Paper Edition of 195. Image Size 24 x 16". Framed £550.

WOMEN WITHOUT MEN, CRACK, PARENTHOOD, TWO'S COMPANY

The Connor Brothers
Pigment Print with Silkscreen on Archival Paper Edition of 75
Image Size 20 x 30". Framed £1,495 each