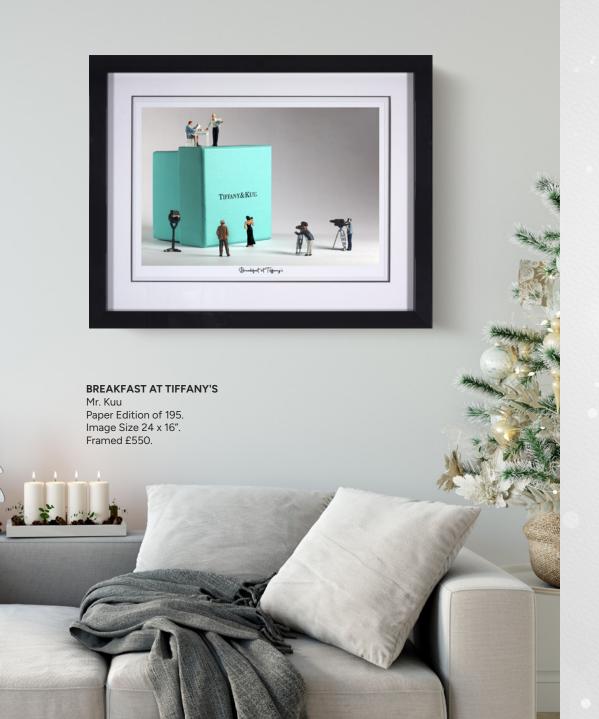

### DAILY GRIND

Mr. Kuu Paper Edition of 195. Image Size 24 x 16". Framed £550.

ROLL WITH IT - Mr. Kuu Paper Edition of 195. Image Size 24 x 16". Framed £550.

WOMEN WITHOUT MEN, CRACK, PARENTHOOD, TWO'S COMPANY