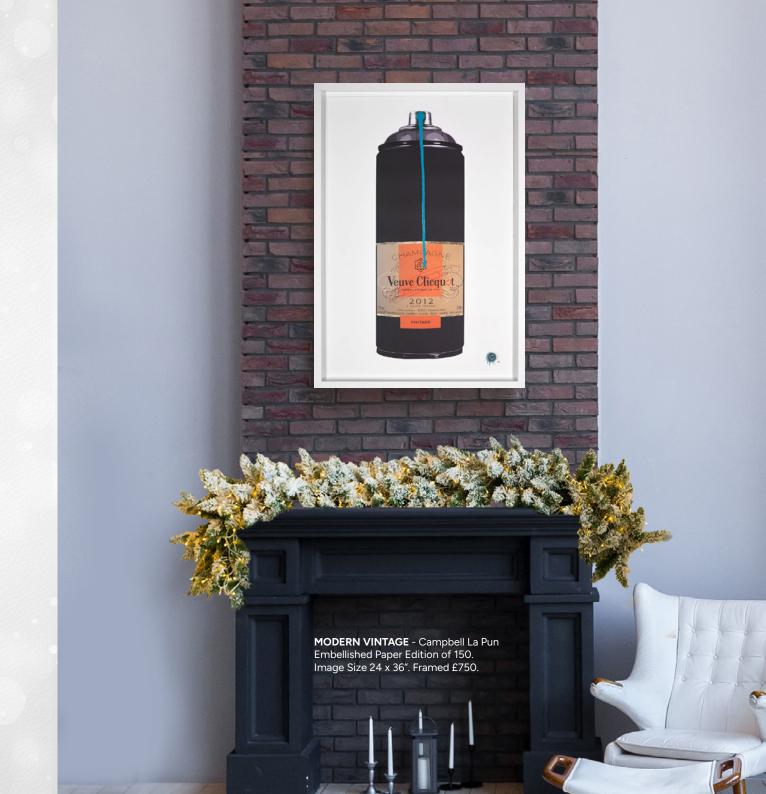

#### LITTLE LUXURIES

Celebrate life's little luxuries with these irreverent takes on the finest brands from some of our best-loved artists.

BOTTLED CHIC - Campbell La Pun Embellished Paper Edition of 150. Image Size 24 x 36". Framed £750.