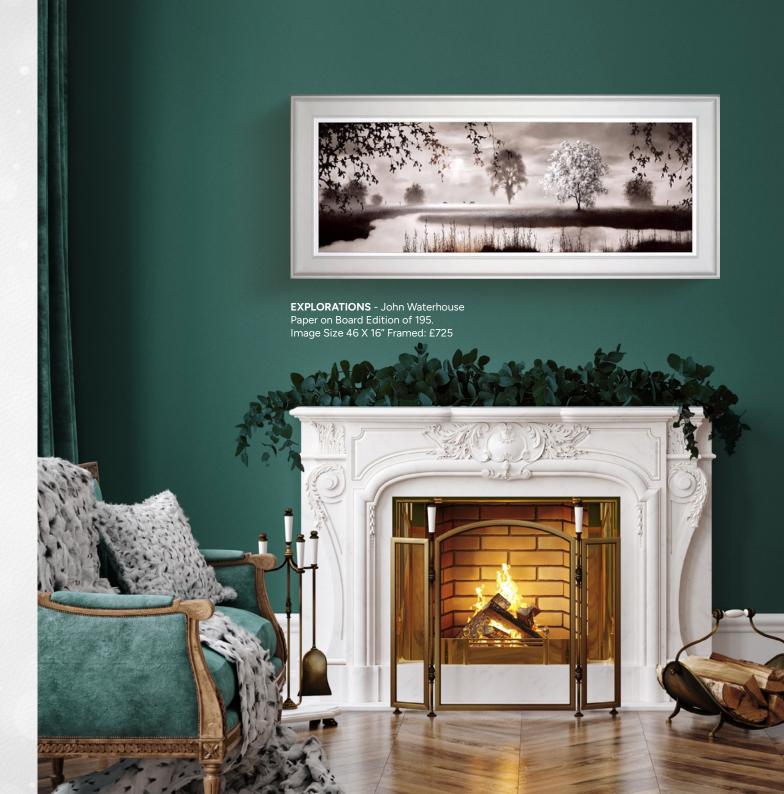

# BRINGING THE OUTSIDE IN

Take a trip to the seaside with beach views from the British coast, serene sailing scenes and stunning skies.

**ROAMING FREE**- John Waterhouse Paper on Board Edition of 195. Image Size 12 x 12". Framed £325.