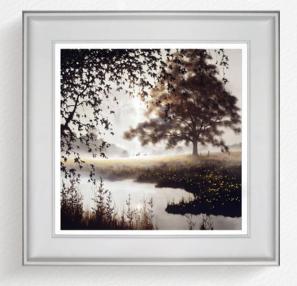

# BRINGING THE OUTSIDE IN

Take a trip to the seaside with beach views from the British coast, serene sailing scenes and stunning skies.

**ROAMING FREE**- John Waterhouse Paper on Board Edition of 195. Image Size 12 x 12". Framed £325.