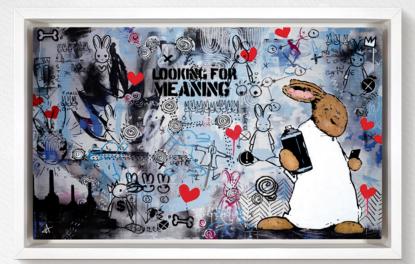

**THE WORD ON THE STREET** - Harry Bunce Aluminium Print Edition of 95. Image Size 40 x 24". Framed £895.

**BREAKOUT**- Harry Bunce Aluminium Print Edition of 95. Image Size 28 x 20". Framed £650.

**FOREVER LOVE** - Michael Talbot Bronze Sculpture Edition of 195. Size 8 x 15". £2,995.