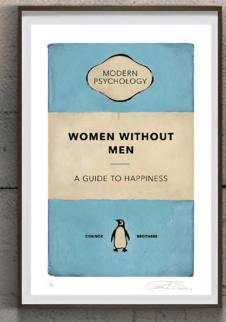

### DAILY GRIND

Mr. Kuu Paper Edition of 195. Image Size 24 x 16". Framed £550.

ROLL WITH IT - Mr. Kuu Paper Edition of 195. Image Size 24 x 16". Framed £550.

WOMEN WITHOUT MEN, CRACK, PARENTHOOD, TWO'S COMPANY

The Connor Brothers
Pigment Print with Silkscreen on Archival Paper Edition of 75
Image Size 20 x 30". Framed £1,495 each