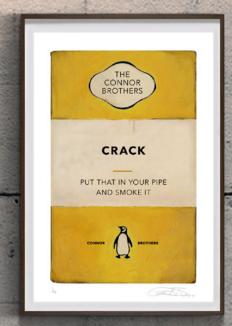

### DAILY GRIND

Mr. Kuu Paper Edition of 195. Image Size 24 x 16". Framed £550.

ROLL WITH IT - Mr. Kuu Paper Edition of 195. Image Size 24 x 16". Framed £550.

WOMEN WITHOUT MEN, CRACK, PARENTHOOD, TWO'S COMPANY

The Connor Brothers
Pigment Print with Silkscreen on Archival Paper Edition of 75
Image Size 20 x 30". Framed £1,495 each