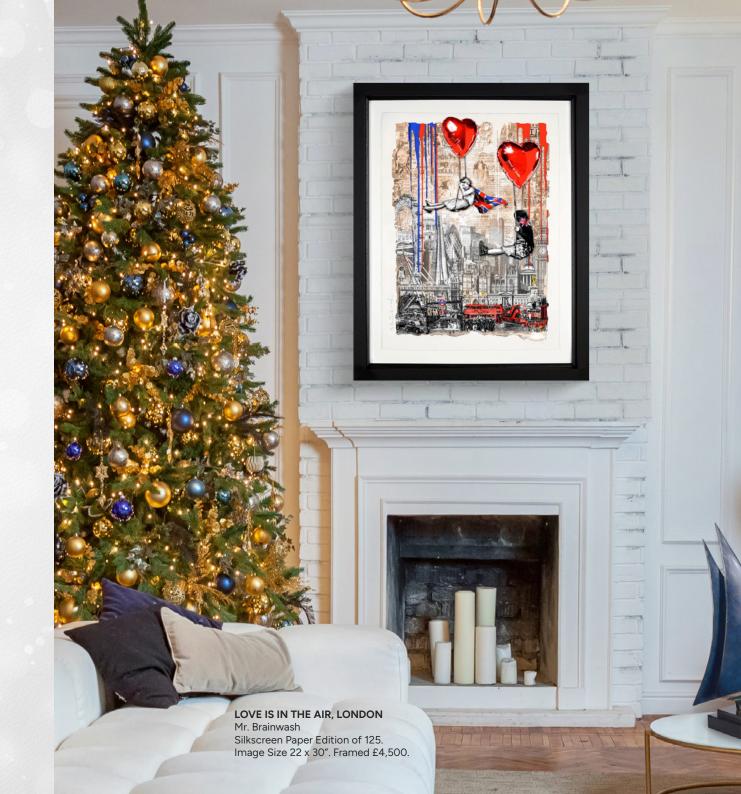

dition of 75
Image Size 20 x 30". Framed £1,495 each

# A COLOURFUL CHRISTMAS

Transform your home this Christmas with a pop of bright colour guaranteed to brighten up your winter, courtesy of some of our most colourful artists.

SCENT FROM ABOVE - Dan Pearce Hand Embellished Mixed Media Edition of 195. Image Size 29 x 39". Framed £1,395.





LIP SERVICE - Craig Alan Embellished Box Canvas Edition of 95. Image Size 30 x 30". Framed: £1,595.



SUMMER OF LOVE - Craig Alan Embellished Box Canvas Edition of 95. Image Size 30 x 30". Framed: £1,595.



#### WINTER ESCAPES

Let these dreamy scenes transport you to some of world's best-loved destinations, from the comfort of your own home.



THE RUNAWAYS - Jack Vettriano Limited Edition on Paper Edition of 175. Image Size 8 X 10" Framed: £495





**HEADING TO ST. PAUL'S** - Henderson Cisz Embellished Canvas on Board Edition of 195. Image Size 14 x 14". Framed £350.



**TOWER BRIDGE STROLL** - Henderson Cisz Embellished Canvas on Board Edition of 195. Image Size 14 x 14". Framed £350.







THE BIGGER APPLE - Tom Butler Embellished Paper on Board Edition of 195. Image Size 16 x 16". Framed £495.



RUSH SHOWERS - Tom Butler Embellished Paper on Board Edition of 195. Image Size 16 x 16". Framed £495.

# BRINGING THE OUTSIDE IN

Take a trip to the seaside with beach views from the British coast, serene sailing scenes and stunning skies.



**ROAMING FREE**- John Waterhouse Paper on Board Edition of 195. Image Size 12 x 12". Framed £325.





**DAWN SKIES,** Barry Hilton Limited Edition Image Size 25 X 19". Framed: £575





FAR