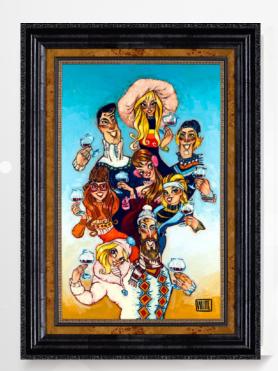

# DRESSED TO IMPRESS

It's time to celebrate the party season with a touch of glitz and glamour from some of our most stylish artists.

**FLAMENCA DE BLANCO** - Fabian Perez Hand Embellished Canvas on Board Edition of 95. Image Size 22 x 30". Framed: £2,750