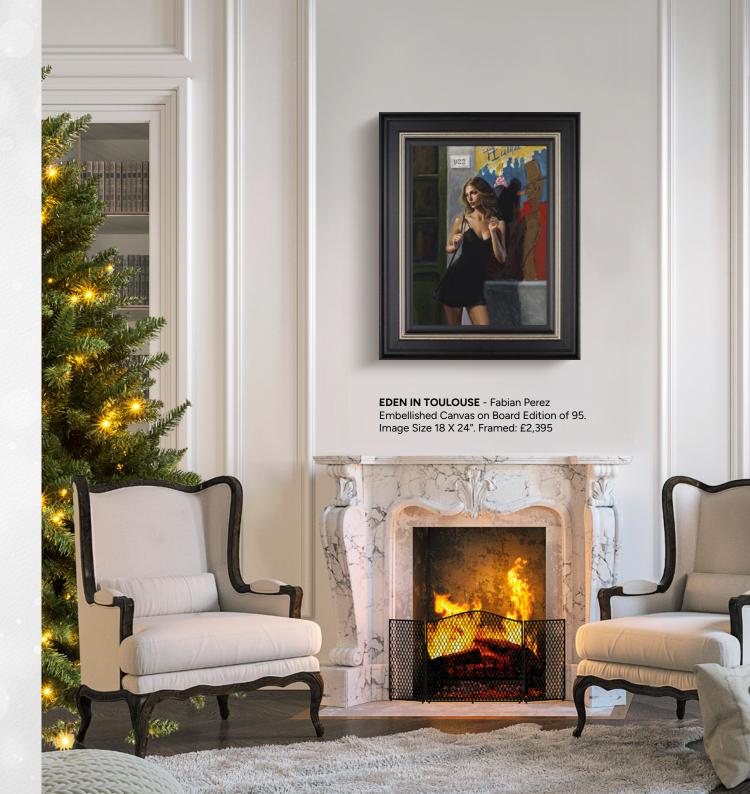

### OUR GIFT TO YOU

THIS CHRISTMAS

For every purchase made over £350 during the festive season you will receive a beautiful framed limited edition by Tim Fowler (worth £250) as our gift to you. Neon Dreams is a framed 13 x 16" collector's edition that will add a lively pop of colour to any home and brighten up even the dullest of days this winter. Complimentary copies will be available while stocks last so don't delay, place your order today.