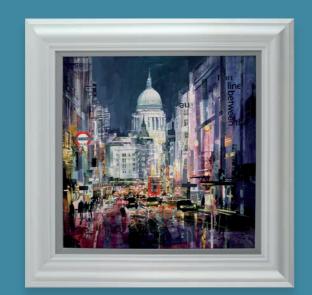

#### tomBUTLER

CLEVER COGS
Paper on Board Edition of 195
Artwork Size: 44 x 33"
£1,595

Drawing on a wide variety of media from broadsheet newspapers to tabloids to the glossy supplements, Tom Butler's witty and creative collages are literally hot off the press, and offer us a fascinating artistic commentary on modern

life. Highly sophisticated, complex and witty, this major new collection reveals a different side of the cities we thought we knew, offering a level of creativity, innovation and detail which makes Tom's work unique.