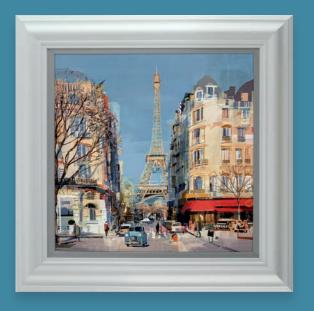

#### tomBUTLER

CLEVER COGS
Paper on Board Edition of 195
Artwork Size: 44 x 33"
£1,595

Drawing on a wide variety of media from broadsheet newspapers to tabloids to the glossy supplements, Tom Butler's witty and creative collages are literally hot off the press, and offer us a fascinating artistic commentary on modern

life. Highly sophisticated, complex and witty, this major new collection reveals a different side of the cities we thought we knew, offering a level of creativity, innovation and detail which makes Tom's work unique.

SACRE-BLEU
Paper on Board Edition of 19.
Artwork Size: 16 x 16"

BROLLY GOOD
Paper on Board Edition of 19
Artwork Size: 16 x 16"

"THERE'S NOTHING MORE SATISFYING THAN TAKING A MAGAZINE CUTTING
OUT OF ITS ORIGINAL CONTEXT AND PLACING IT WITHIN THE URBAN
COMPOSITION TO SUCCESSFULLY SUGGEST SOMETHING ELSE."