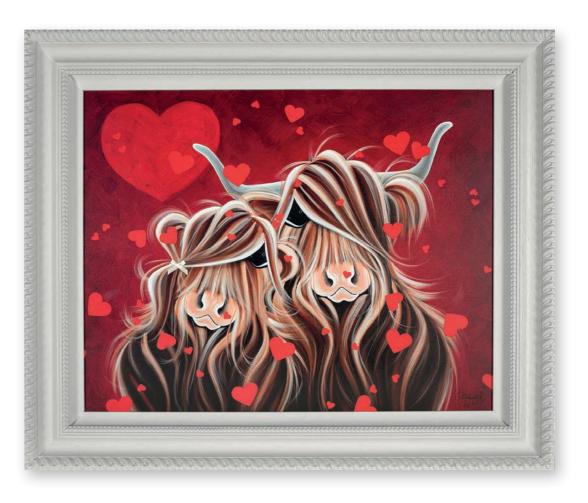

#### Jennifer**HOGWOOD**

FALLING FOR MOO
Canvas on Board Edition of 125
Artwork Size: 28 x 22"
£550

EVERYBODY'S FAVOURITE HIGHLAND COOS ARE BACK IN TOWN AND JUST IN TIME FOR VALENTINE'S DAY. FALLING FOR MOO IS A CAPTIVATING COMMENT ON LOVE AND FRIENDSHIP, HIGHLAND-STYLE AND WILL MAKE A BEAUTIFUL AND UPLIFTING CENTREPIECE FOR ANY INTERIOR.