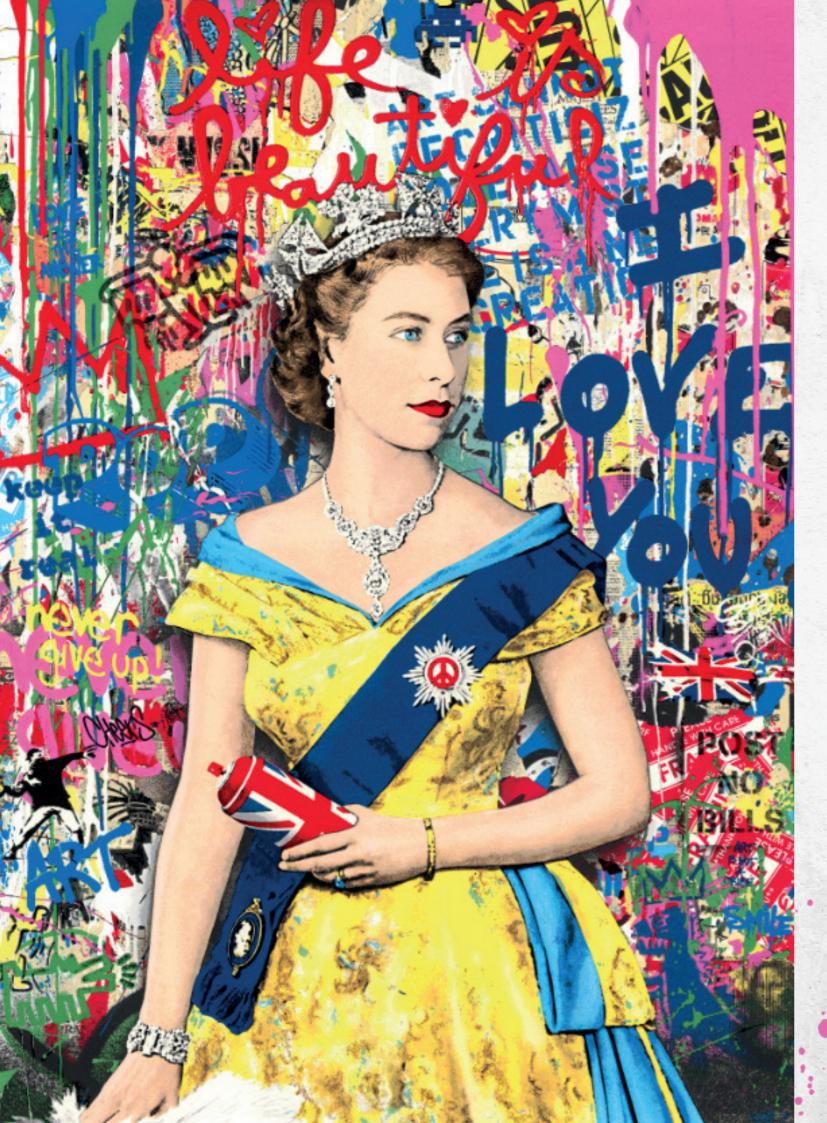

#### MrBRAINWASH

ROYAL LOVE CELEBRATES QUEEN ELIZABETH II'S PLATINUM JUBILEE WITH A NEW LIMITED EDITION WHICH IS BOTH AN AFFECTIONATE TRIBUTE TO A MUCH-LOVED MONARCH AND A DAZZLING ARTWORK CREATED THROUGH AN ELEGANT AND ELABORATE PROCESS.

Bold and striking, the image is a silkscreen print composed of 16 colours, each applied in a separate layer with painstaking accuracy and skill to create a high definition, exclusive collector's edition of 80. First used 1,000 years ago in China, silkscreen printing enjoyed a revival in the 1960s when pop artists such as Andy Warhol recognised the potency of graphic commercial images created

with vibrant block colours. Modern technology has combined with traditional artisan techniques to bring the process into the 21st century and it is now a favoured method of many crossover street artists including Mr. Brainwash. With Royal Love, he has achieved a highly sophisticated images with exceptional vibrancy and clarity.

ROYAL LOVE Paper Edition of 80 Artwork Size: 22 x 30" £4,500

SOLD OUT ON RELEASE

DATE NIGHT