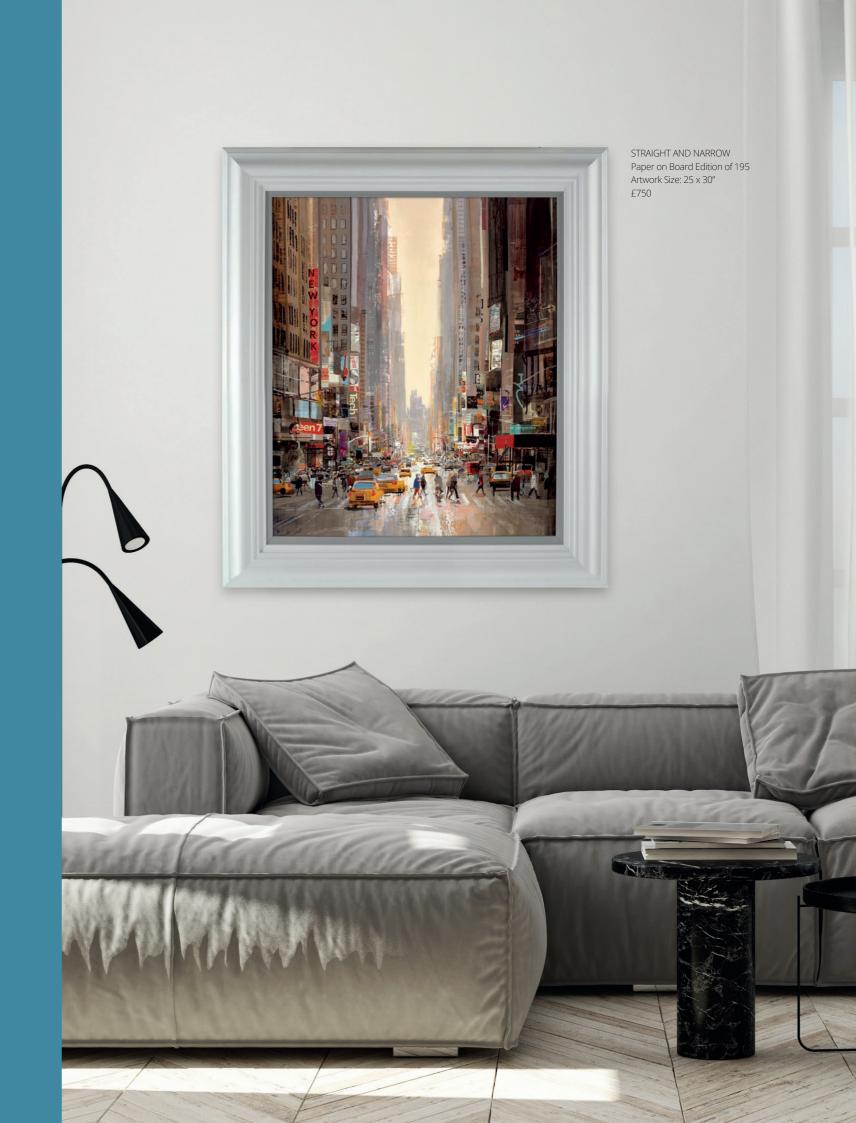

#### tomBUTLER

CLEVER COGS
Paper on Board Edition of 195
Artwork Size: 44 x 33"
£1,595

Drawing on a wide variety of media from broadsheet newspapers to tabloids to the glossy supplements, Tom Butler's witty and creative collages are literally hot off the press, and offer us a fascinating artistic commentary on modern

life. Highly sophisticated, complex and witty, this major new collection reveals a different side of the cities we thought we knew, offering a level of creativity, innovation and detail which makes Tom's work unique.