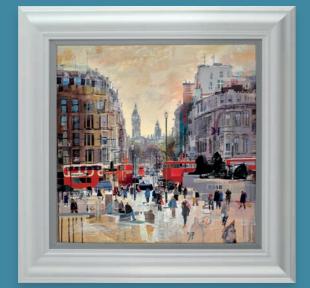

#### tomBUTLER

CLEVER COGS
Paper on Board Edition of 195
Artwork Size: 44 x 33"
£1,595

Drawing on a wide variety of media from broadsheet newspapers to tabloids to the glossy supplements, Tom Butler's witty and creative collages are literally hot off the press, and offer us a fascinating artistic commentary on modern

life. Highly sophisticated, complex and witty, this major new collection reveals a different side of the cities we thought we knew, offering a level of creativity, innovation and detail which makes Tom's work unique.

SACRE-BLEU
Paper on Board Edition of 19.
Artwork Size: 16 x 16"

BROLLY GOOD
Paper on Board Edition of 19
Artwork Size: 16 x 16"

"THERE'S NOTHING MORE SATISFYING THAN TAKING A MAGAZINE CUTTING
OUT OF ITS ORIGINAL CONTEXT AND PLACING IT WITHIN THE URBAN
COMPOSITION TO SUCCESSFULLY SUGGEST SOMETHING ELSE."