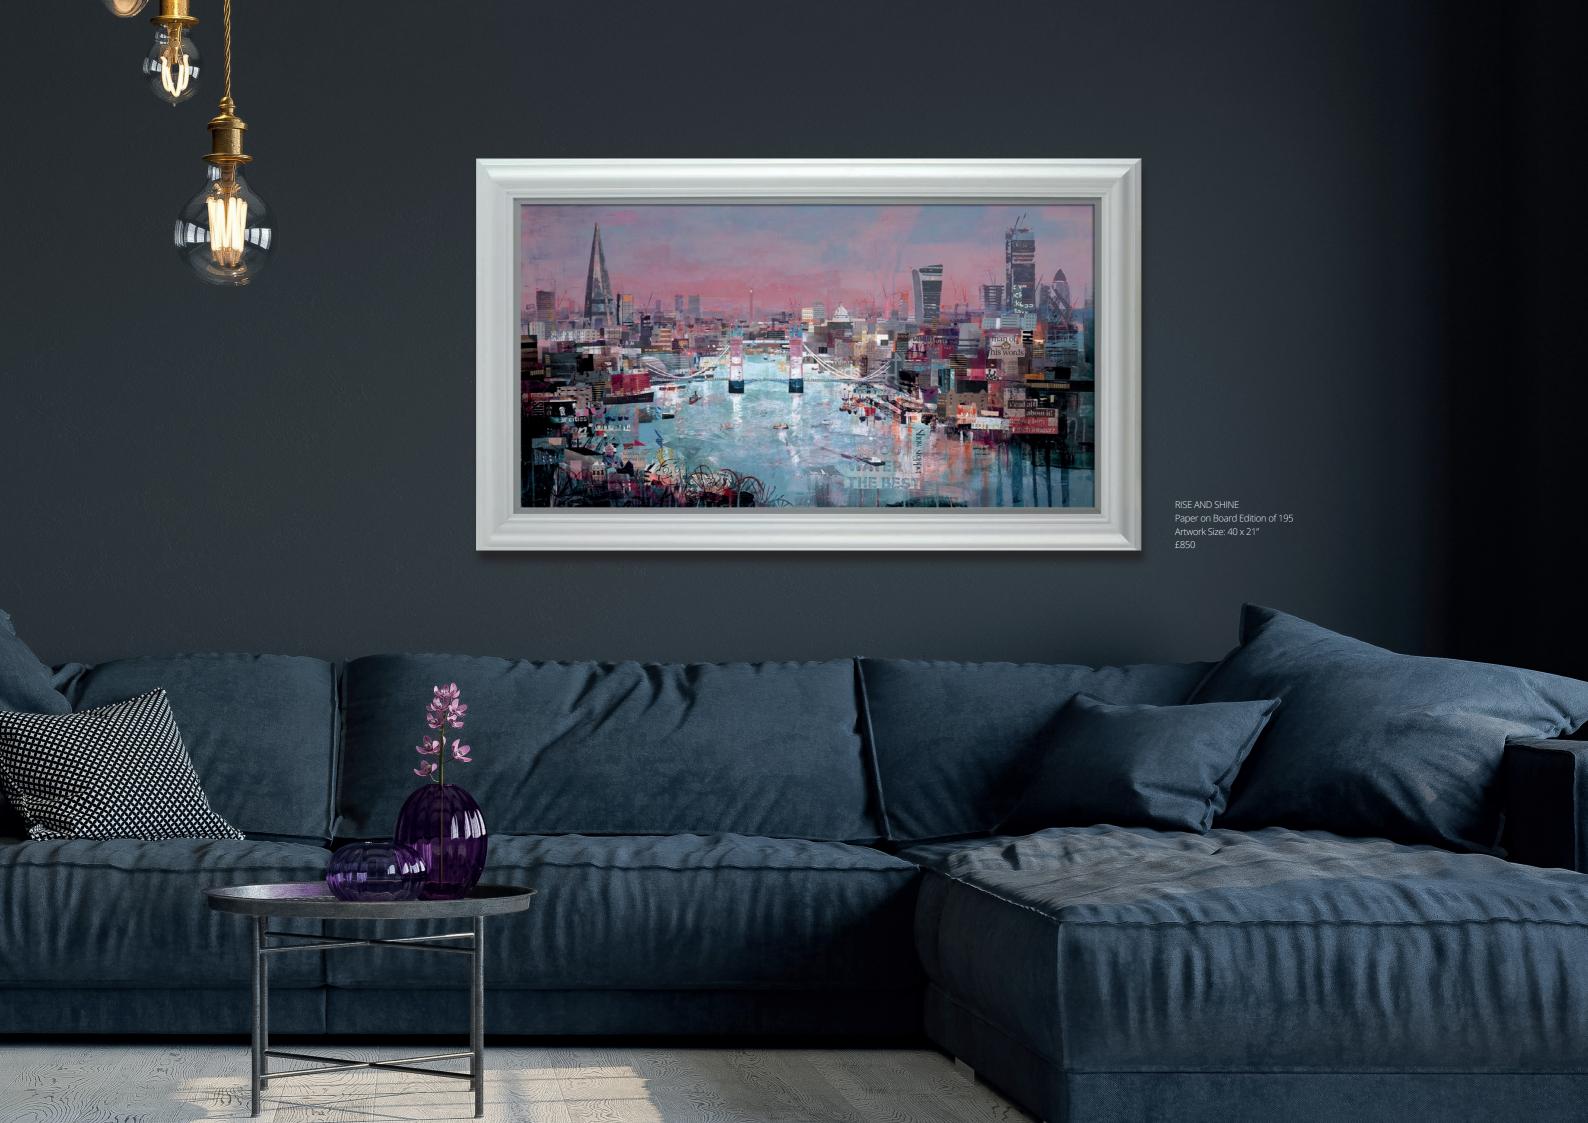

#### tomBUTLER

CLEVER COGS
Paper on Board Edition of 195
Artwork Size: 44 x 33"
£1,595

Drawing on a wide variety of media from broadsheet newspapers to tabloids to the glossy supplements, Tom Butler's witty and creative collages are literally hot off the press, and offer us a fascinating artistic commentary on modern

life. Highly sophisticated, complex and witty, this major new collection reveals a different side of the cities we thought we knew, offering a level of creativity, innovation and detail which makes Tom's work unique.