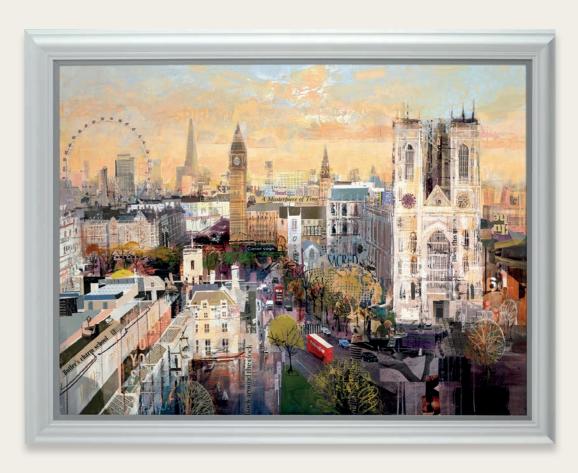

#### tomBUTLER

CLEVER COGS
Paper on Board Edition of 195
Artwork Size: 44 x 33"
£1,595

Drawing on a wide variety of media from broadsheet newspapers to tabloids to the glossy supplements, Tom Butler's witty and creative collages are literally hot off the press, and offer us a fascinating artistic commentary on modern

life. Highly sophisticated, complex and witty, this major new collection reveals a different side of the cities we thought we knew, offering a level of creativity, innovation and detail which makes Tom's work unique.