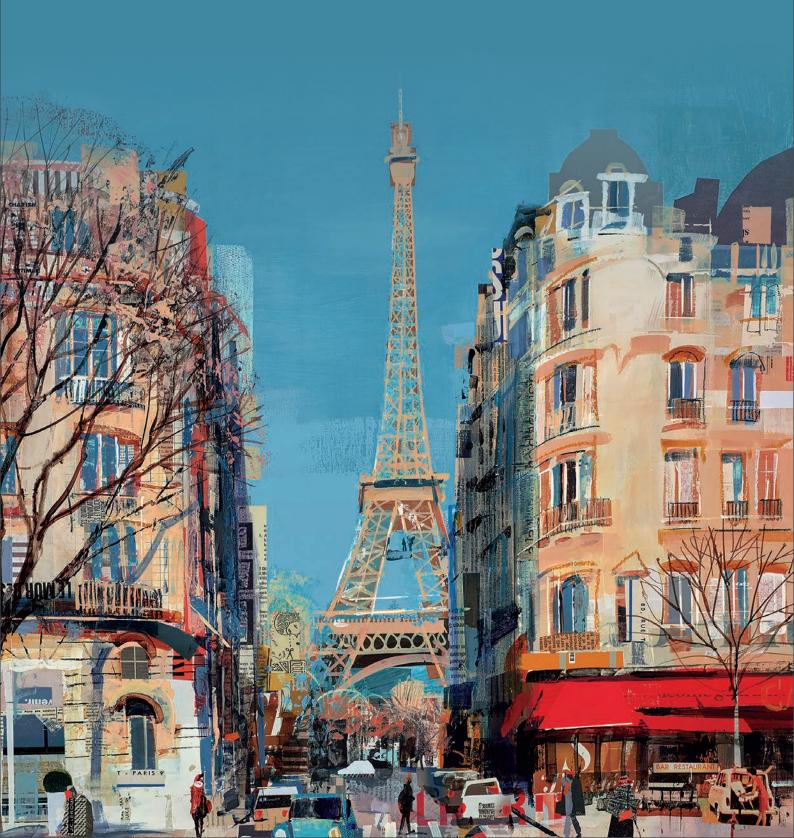

#### tomBUTLER

CLEVER COGS
Paper on Board Edition of 195
Artwork Size: 44 x 33"
£1,595

Drawing on a wide variety of media from broadsheet newspapers to tabloids to the glossy supplements, Tom Butler's witty and creative collages are literally hot off the press, and offer us a fascinating artistic commentary on modern

life. Highly sophisticated, complex and witty, this major new collection reveals a different side of the cities we thought we knew, offering a level of creativity, innovation and detail which makes Tom's work unique.

SACRE-BLEU
Paper on Board Edition of 19.
Artwork Size: 16 x 16"

BROLLY GOOD
Paper on Board Edition of 19
Artwork Size: 16 x 16"

"THERE'S NOTHING MORE SATISFYING THAN TAKING A MAGAZINE CUTTING
OUT OF ITS ORIGINAL CONTEXT AND PLACING IT WITHIN THE URBAN
COMPOSITION TO SUCCESSFULLY SUGGEST SOMETHING ELSE."