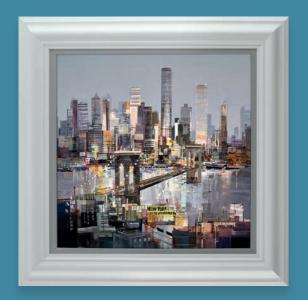

#### tomBUTLER

CLEVER COGS
Paper on Board Edition of 195
Artwork Size: 44 x 33"
£1,595

Drawing on a wide variety of media from broadsheet newspapers to tabloids to the glossy supplements, Tom Butler's witty and creative collages are literally hot off the press, and offer us a fascinating artistic commentary on modern

life. Highly sophisticated, complex and witty, this major new collection reveals a different side of the cities we thought we knew, offering a level of creativity, innovation and detail which makes Tom's work unique.