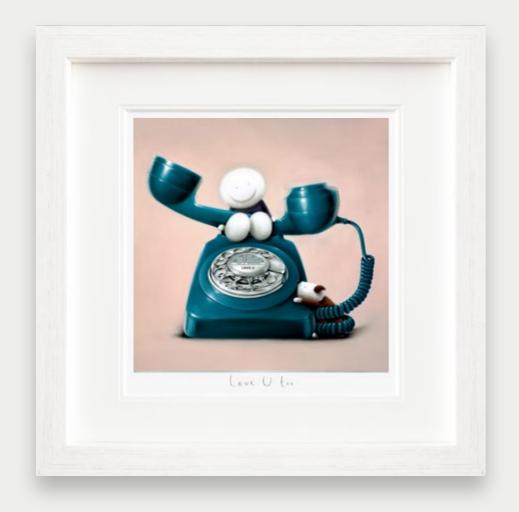

#### LOVE AND LAUGHTER

Mixed Media Edition of 150 Artwork Size: 30 x 30", £1,395

LOVE U

Paper Edition of 295 Artwork Size: 18 x 18", £595

#### LOVE U TOO

Paper Edition of 295 Artwork Size: 18 x 18", £595

Paper Edition of 295 Artwork Size: 22 x 22", £750