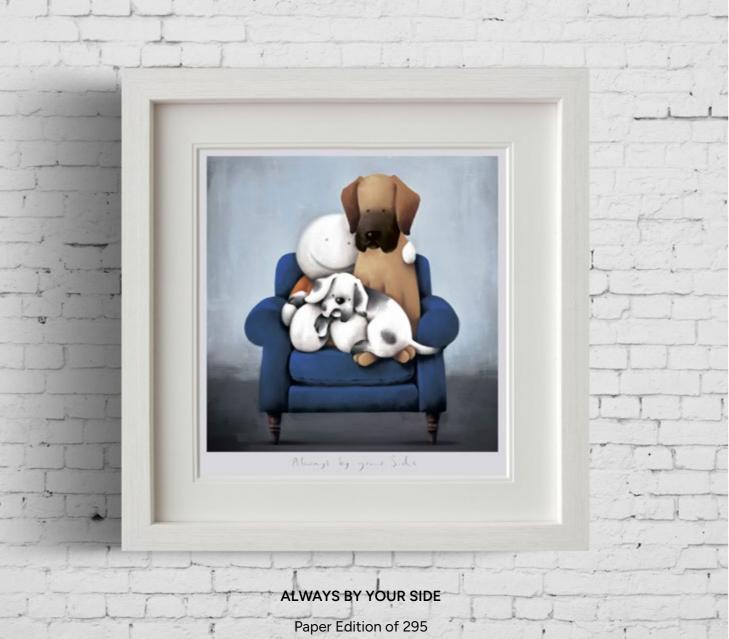

#### **ALWAYS BY YOUR SIDE**

Sculpture Edition of 295 Artwork Size: 8 x 8", £595