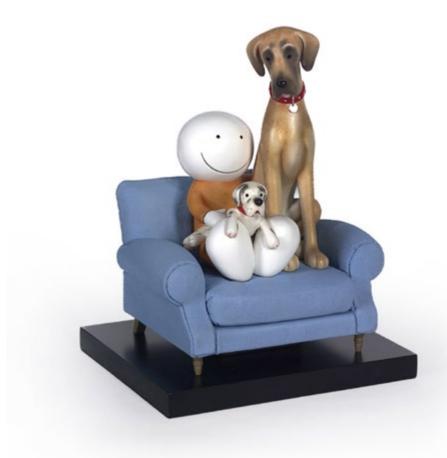

#### **ALWAYS BY YOUR SIDE**

Sculpture Edition of 295 Artwork Size: 8 x 8", £595