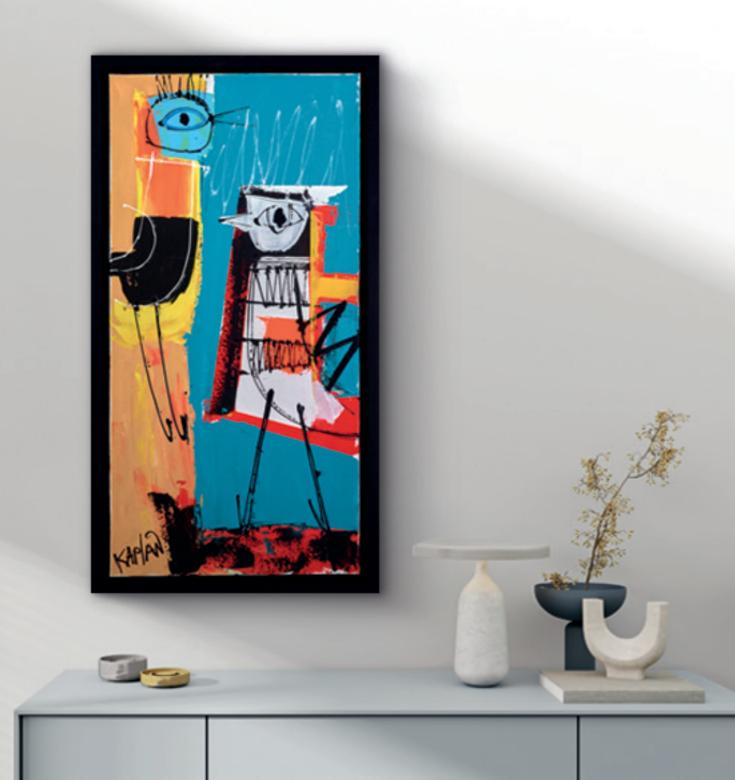

# **LEE KAPLAN**



# Vivacious ABSTRACT Visions

Lee Kaplan's exhilarating abstract works juxtapose bold, vivid colours with more subtle hues to form a dynamic and engaging visual experience. The depth and dimension in her work, achieved through expert layering, texture, and brushwork, combines with her skill in utilising a wide range of techniques and mediums to bring her artistic vision to life.





TT

### WAITING PATIENTLY

Original Painting on Box Canvas 42 x 24″ £2,995







Original Painting on Box Canvas 41 x 31″ £3,795





Original Painting on Box Canvas 30 x 24″ £2,495





# KINSHIP

Original Painting on Box Canvas 36 x 40" £4,495

## WE ARE ONE

Original Painting on Box Canvas 36 x 40" £4,495





Original Painting on Box Canvas 36 x 24″ £2,695



#### love Birds

Original Painting on Box Canvas 20 x 39" £2,495

Kaplan's artistry is characterised by a dazzling, vivacious style, expressing a rich imagination and a hopeful world view. Her repertoire, ranging through abstracts, landscapes, figurative compositions and mixed media collages, is influenced by the Neo-expressionism of George Baselitz and Anselm Kiefer. Merging the raw primal energy of Abstract Expressionism with pop culture, narrative, myth, politics, graffiti and more her work is at the cutting edge of interior trends, and exudes an infectious energy and passion which has secured her an enthusiastic following.





Original Painting on Box Canvas 40 x 30″ £3,795









Original Painting on Box Canvas 30 x 40″ £3,795