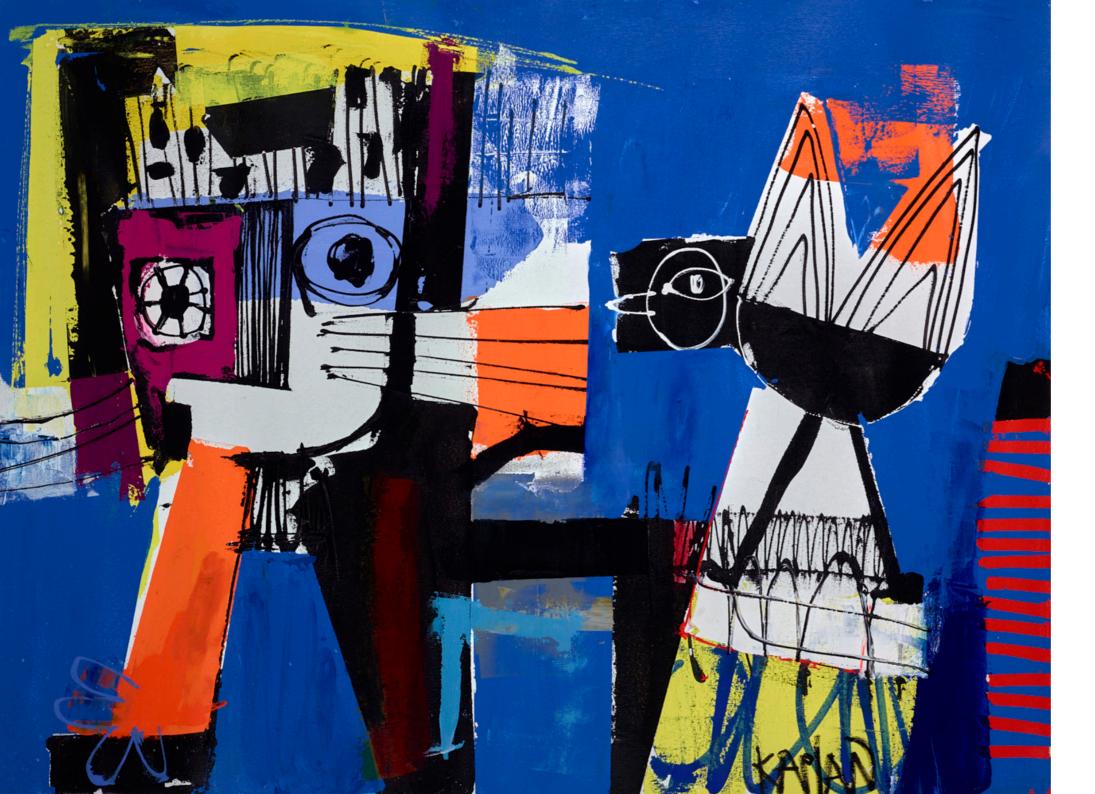

### WAITING PATIENTLY

Original Painting on Box Canvas 42 x 24″ £2,995

Original Painting on Box Canvas 41 x 31″ £3,795

Original Painting on Box Canvas 30 x 24″ £2,495