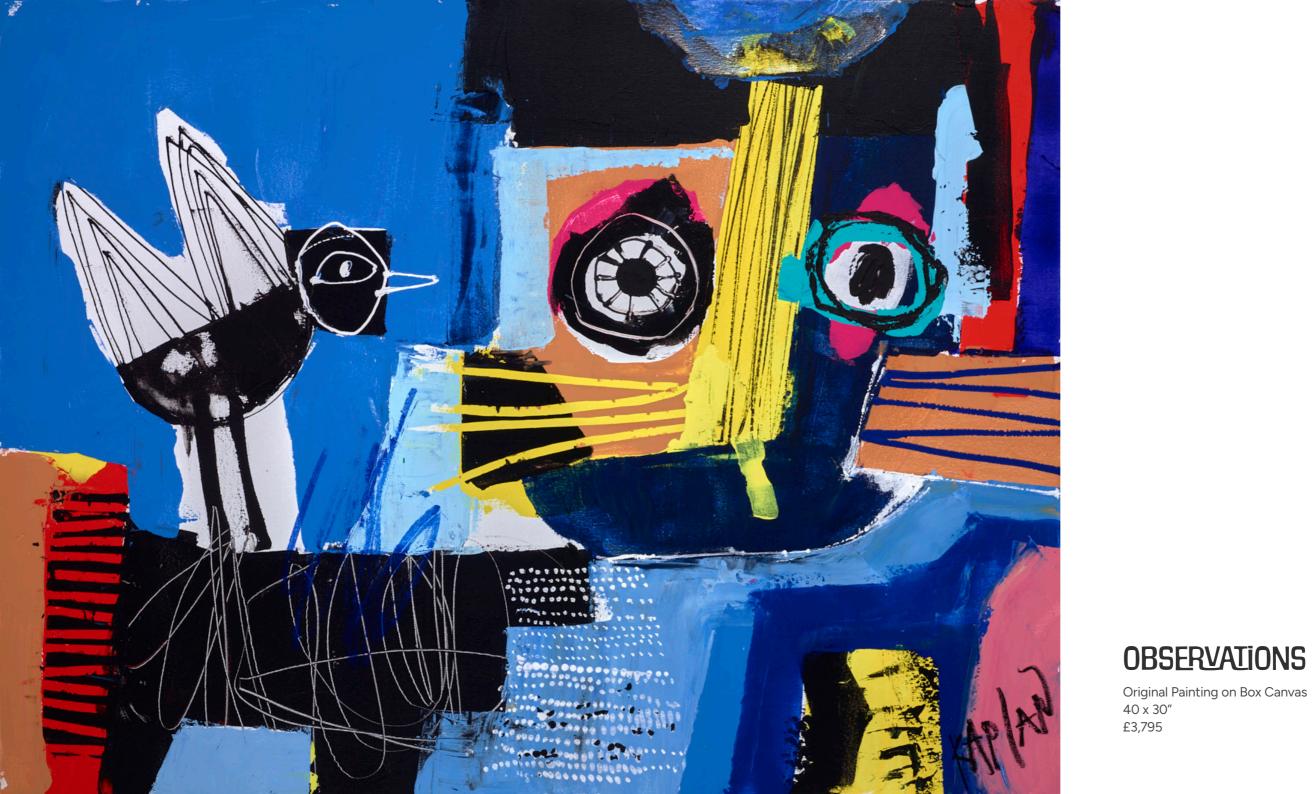

Original Painting on Box Canvas 40 x 30″ £3,795

Original Painting on Box Canvas 30 x 40″ £3,795