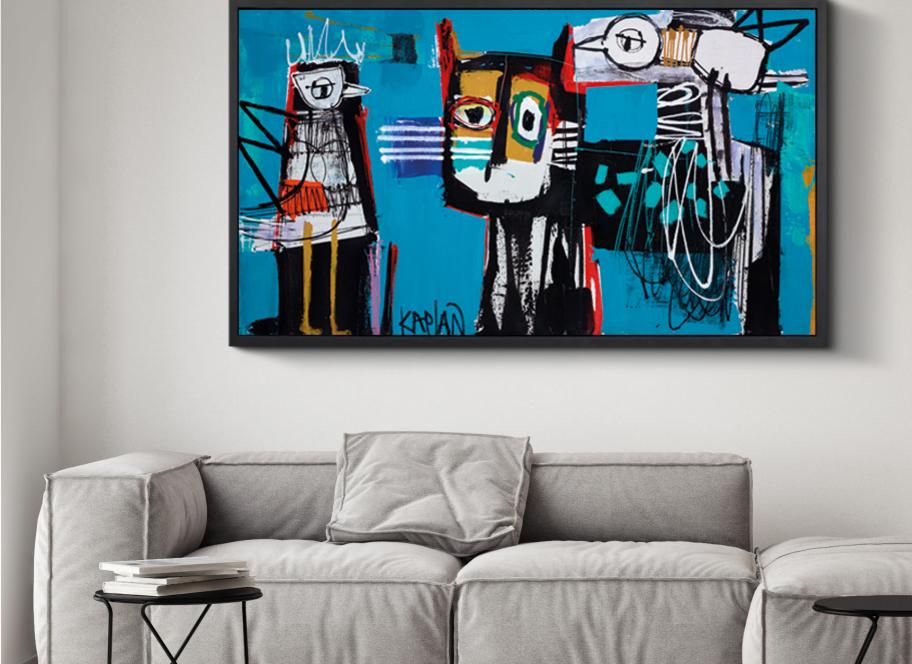

### WAITING PATIENTLY

Original Painting on Box Canvas 42 x 24″ £2,995

Original Painting on Box Canvas 41 x 31″ £3,795

Original Painting on Box Canvas 30 x 24″ £2,495