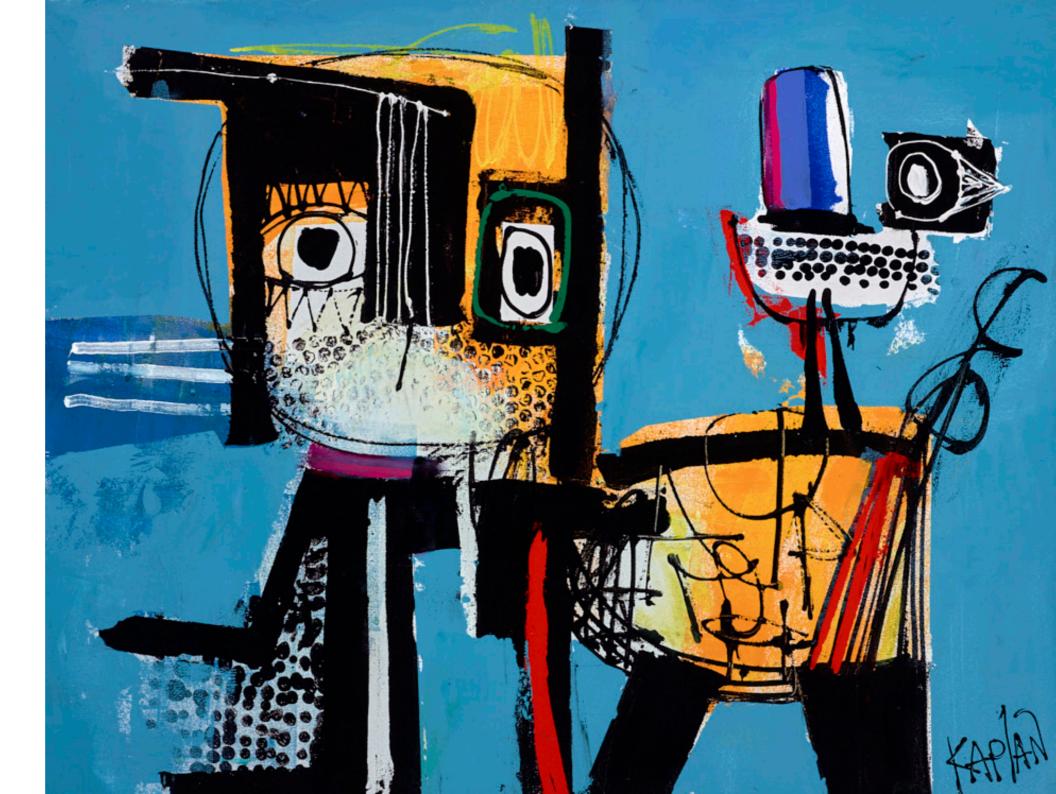

# **LEE KAPLAN**



# Vivacious ABSTRACT Visions

Lee Kaplan's exhilarating abstract works juxtapose bold, vivid colours with more subtle hues to form a dynamic and engaging visual experience. The depth and dimension in her work, achieved through expert layering, texture, and brushwork, combines with her skill in utilising a wide range of techniques and mediums to bring her artistic vision to life.





TT

### WAITING PATIENTLY

Original Painting on Box Canvas 42 x 24″ £2,995







Original Painting on Box Canvas 41 x 31″ £3,795





Original Painting on Box Canvas 30 x 24″ £2,495





# KINSHIP

Original Painting on Box Canvas 36 x 40" £4,495

## WE ARE ONE

Original Painting on Box Canvas 36 x 40" £4,495





Original Painting on Box Canvas 36 x 24″ £2,695



#### love Birds

Original Painting on Box Canvas 20 x 39" £2,495

Kaplan's artistry is characterised by a dazzling, vivacious style, expressing a rich imagination and a hopeful world view. Her repertoire, ranging through abstracts, landscapes, figurative compositions and mixed media collages, is influenced by the Neo-expressionism of George Baselitz and Anselm Kiefer. Merging the raw primal energy of Abstract Expressionism with pop culture, narrative, myth, politics, graffiti and more her work is at the cutting edge of interior trends, and exudes an infectio