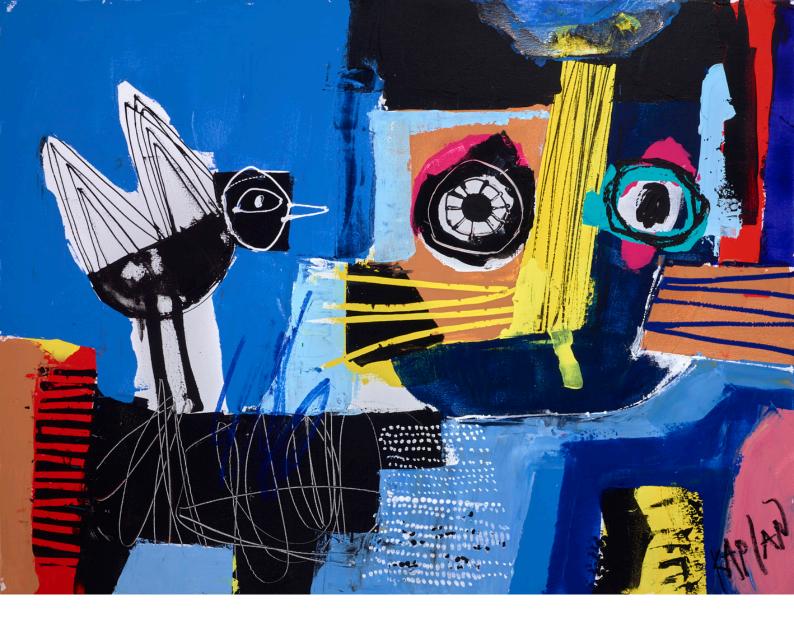

#### love Birds

Original Painting on Box Canvas 20 x 39" £2,495

Kaplan's artistry is characterised by a dazzling, vivacious style, expressing a rich imagination and a hopeful world view. Her repertoire, ranging through abstracts, landscapes, figurative compositions and mixed media collages, is influenced by the Neo-expressionism of George Baselitz and Anselm Kiefer. Merging the raw primal energy of Abstract Expressionism with pop culture, narrative, myth, politics, graffiti and more her work is at the cutting edge of interior trends, and exudes an infectious energy and passion which has secured her an enthusiastic following.