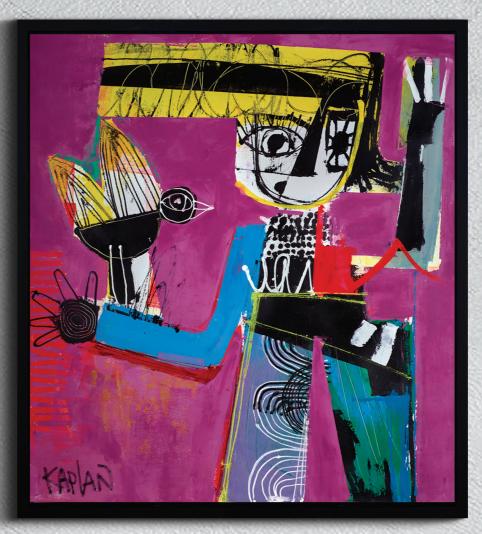

#### love Birds

Original Painting on Box Canvas 20 x 39" £2,495

Kaplan's artistry is characterised by a dazzling, vivacious style, expressing a rich imagination and a hopeful world view. Her repertoire, ranging through abstracts, landscapes, figurative compositions and mixed media collages, is influenced by the Neo-expressionism of George Baselitz and Anselm Kiefer. Merging the raw primal energy of Abstract Expressionism with pop culture, narrative, myth, politics, graffiti and more her work is at the cutting edge of interior trends, and exudes an infectious energy and passion which has secured her an enthusiastic following.