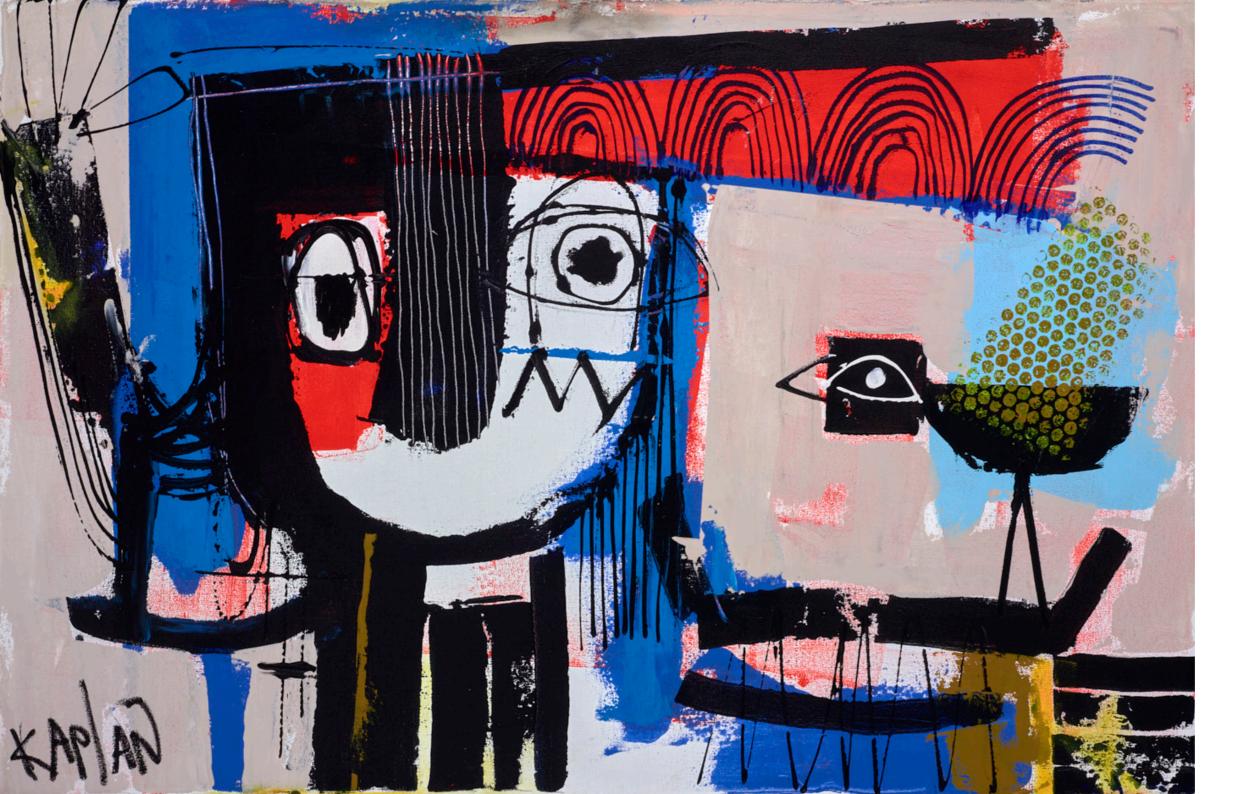

### WAITING PATIENTLY

Original Painting on Box Canvas 42 x 24″ £2,995

Original Painting on Box Canvas 41 x 31″ £3,795

Original Painting on Box Canvas 30 x 24″ £2,495