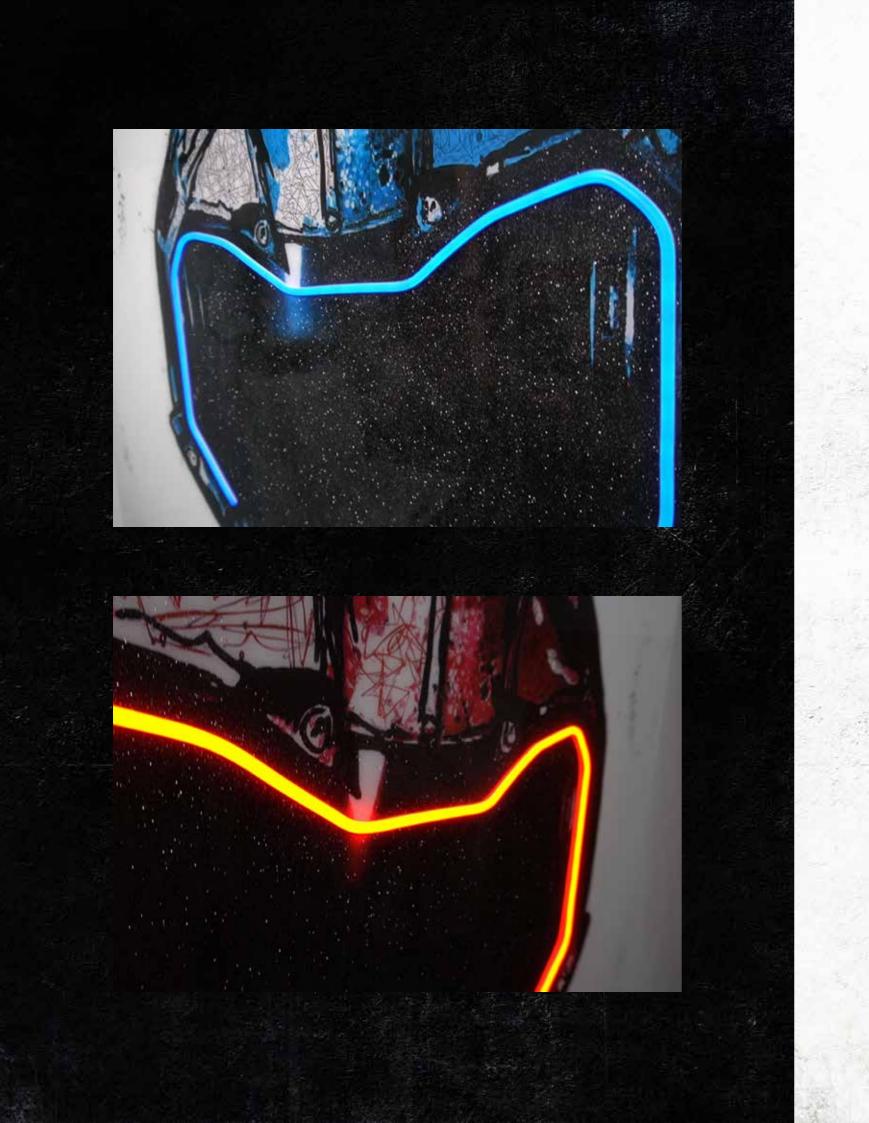

## GIRLS FUTURE (BLUE)

LED Mixed Media Edition 39x39" Edition Size: 49 £2,495

# GIRLS FUTURE (RED)

LED Mixed Media Edition 39x39" Edition Size: 49 £2,495

THESE WORKS OFFER AN INTRIGUING GLIMPSE OF POWER AND BEAUTY AND MAKE US WONDER WHO THIS POWERFUL WOMAN MIGHT BE

I HAVE MANY TATTOOS OVER MY BODY OF SKELETONS AND SKULLS, AND PEOPLE OFTEN ASK ME WHY. I THINK IT'S BECAUSE THEY REPRESENT SOMETHING UNSEEN THAT WE ALL HAVE IN COMMON – THESE HIDDEN CONNECTIONS BETWEEN EVERY HUMAN BEING.