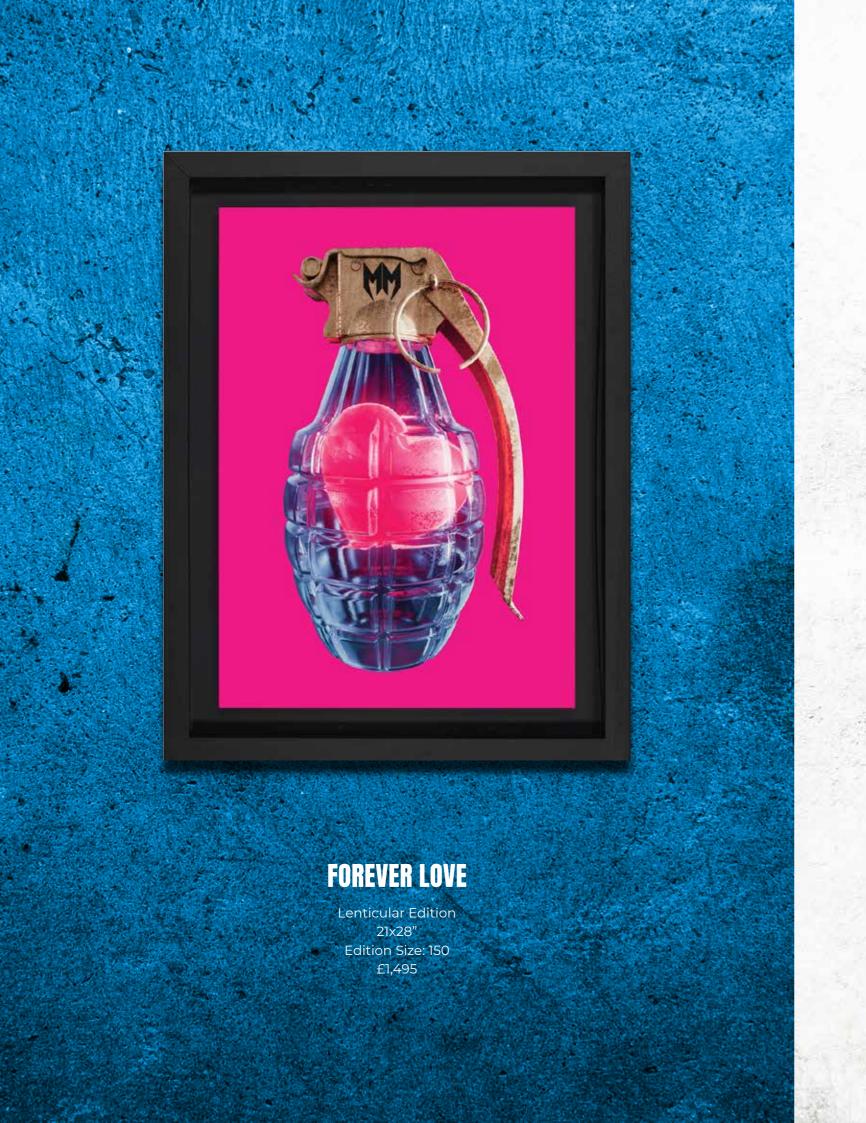

## **EXHALE**

Silkscreen Paper Edition 28x28" Edition Size: 150 £1,250

THIS PIECE CARRIES A SIMPLE BUT POWERFUL MESSAGE OF POSITIVITY AND HOPE.

THE GRENADE CAN BE DEPLOYED AS A DEVASTATING WEAPON, BUT RATHER THAN USING ITS POWER TO DETONATE AN EXPLOSION OF DEATH AND DESTRUCTION, THIS ONE IS PRIMED TO SPREAD LOVE IN EVERY DIRECTION.

EVERYTHING I CREATE IS
FICTITIOUS AND A LOT OF IT IS
SURREAL. THIS BOMB HURTS NO
ONE ON IMPACT, BUT INSTEAD,
IT REPRESENTS THE POWER OF
LOVE AND THE IMPORTANCE OF
SHARING IT.

'IF IN DOUBY' IS MY 18TH CENTURY APPROACH ON HOW TO SOLVE OUR PROBLEMS ALTHOUGH SINCE THEN WE HAVE LEARNED THAT WE SHOULD REPLACE PISTOLS WITH WORDS WHEN WE NEED TO 'DUEL IT OUT'.