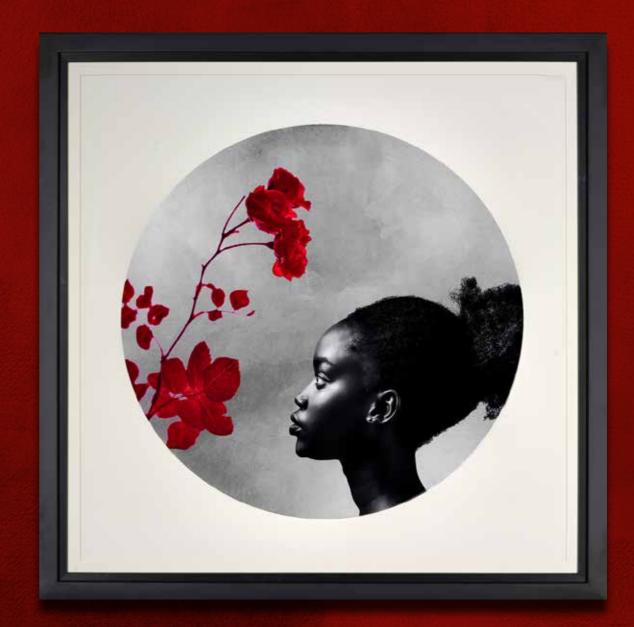

#### **MUSIC LOVER**

Hand Embellished Paper Edition 23x34" Edition Size: 150 £995

THIS IMAGE IS ONE OF PURE BEAUTY. I HAD THE PLEASURE OF PHOTOGRAPHING THE SUBJECT IN GHANA, HER PERFECT PROFILE BALANCED BY THE FLOWERS AND FOLIAGE SHE IS LOOKING AT.