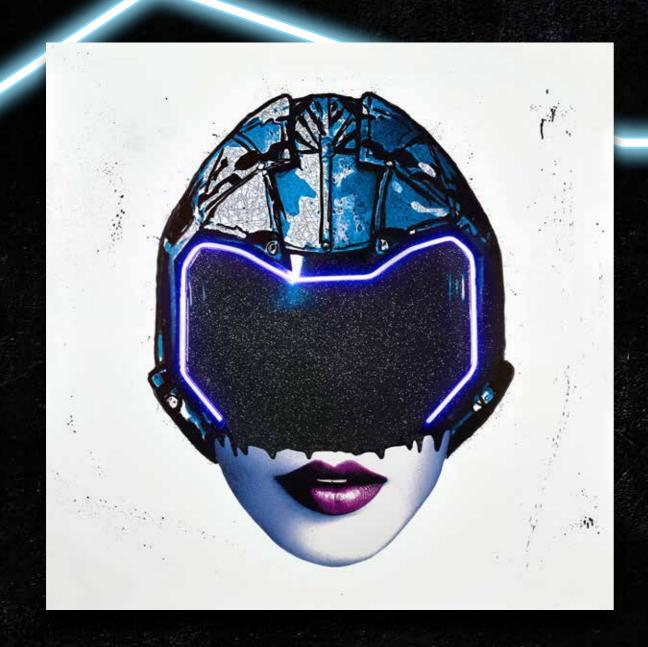

## GIRLS FUTURE (BLUE)

LED Mixed Media Edition 39x39" Edition Size: 49 £2,495

# GIRLS FUTURE (RED)

LED Mixed Media Edition 39x39" Edition Size: 49 £2,495

THESE WORKS OFFER AN INTRIGUING GLIMPSE OF POWER AND BEAUTY AND MAKE US WONDER WHO THIS POWERFUL WOMAN MIGHT BE

I HAVE MANY TATTOOS OVER MY BODY OF SKELETONS AND SKULLS, AND PEOPLE OFTEN ASK ME WHY. I THINK IT'S BECAUSE THEY REPRESENT SOMETHING UNSEEN THAT WE ALL HAVE IN COMMON – THESE HIDDEN CONNECTIONS BETWEEN EVERY HUMAN BEING.