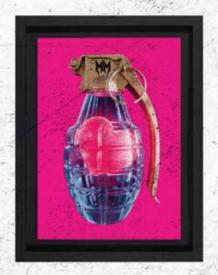

## **EXHALE**

Silkscreen Paper Edition 28x28" Edition Size: 150 £1,250

THIS PIECE CARRIES A SIMPLE BUT POWERFUL MESSAGE OF POSITIVITY AND HOPE.

THE GRENADE CAN BE DEPLOYED AS A DEVASTATING WEAPON, BUT RATHER THAN USING ITS POWER TO DETONATE AN EXPLOSION OF DEATH AND DESTRUCTION, THIS ONE IS PRIMED TO SPREAD LOVE IN EVERY DIRECTION.

EVERYTHING I CREATE IS
FICTITIOUS AND A LOT OF IT IS
SURREAL. THIS BOMB HURTS NO
ONE ON IMPACT, BUT INSTEAD,
IT REPRESENTS THE POWER OF
LOVE AND THE IMPORTANCE OF
SHARING IT.

'IF IN DOUBY' IS MY 18TH CENTURY APPROACH ON HOW TO SOLVE OUR PROBLEMS ALTHOUGH SINCE THEN WE HAVE LEARNED THAT WE SHOULD REPLACE PISTOLS WITH WORDS WHEN WE NEED TO 'DUEL IT OUT'.