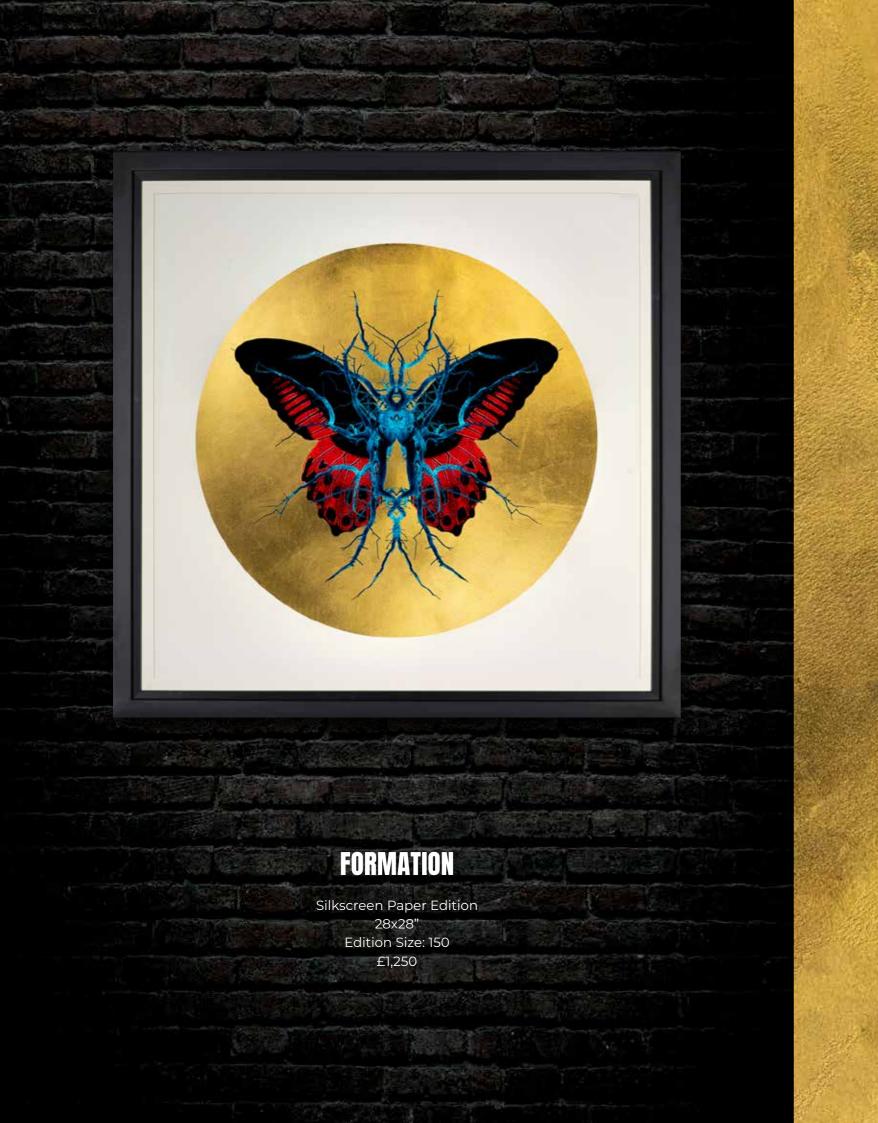

THE NATURAL BEAUTY OF THE BUTTERFLY WINGS AND THE FRAGILITY OF LIFE ITSELF ARE GROUNDED AND SUPPORTED BY THE ROOTS OF A TREE; THIS SIGNIFIES LIFE AND THE STRENGTH THAT A GOOD FOUNDATION CAN PROVIDE.