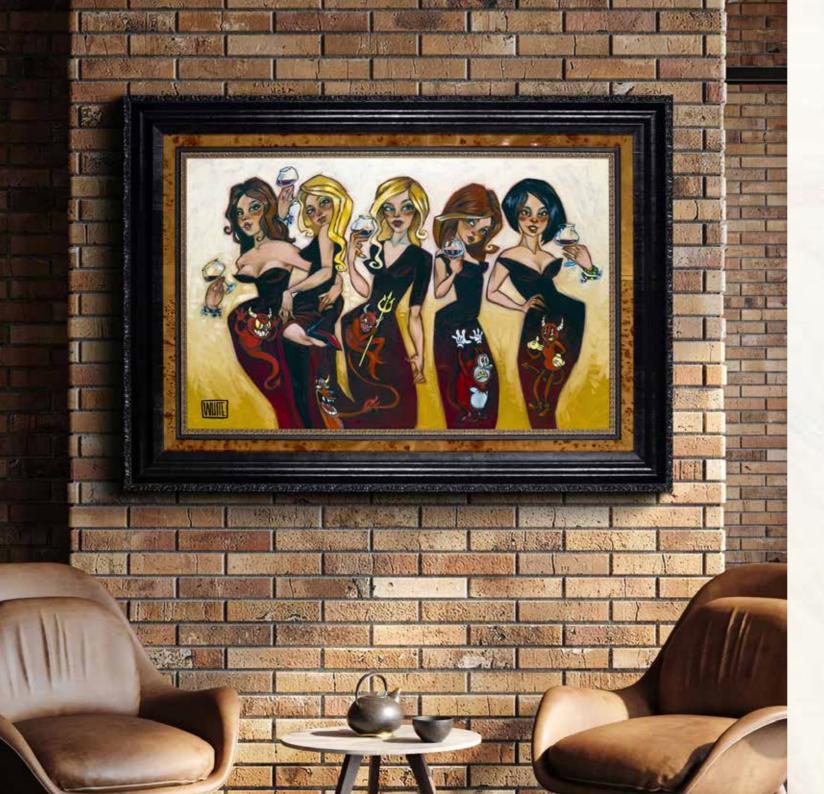

# TODD HIGH SPRIS



# TODDWM HIGH SPRTTS

Todd White's witty and irreverent take on lifestyle, body language and expressions has made him one of the world's most sought-after contemporary artists.



# **LIMITED EDITIONS**

The vibrant colour palette, unique style and pure joie de vivre make this quirky quartet of new collector's editions simply irresistible.

### **DEVILS ON THE WINE**

Canvas on Board Edition of 100 32 x 22" £1,795





# WE LOVE TO DRINK

22 x 30″ £1,695

Canvas on Board Edition of 100

## SKI HAUS

Canvas on Board Edition of 100 20 x 32" £1,695





## NASTY HABITS

Canvas on Board Edition of 18 x 26" £1,395